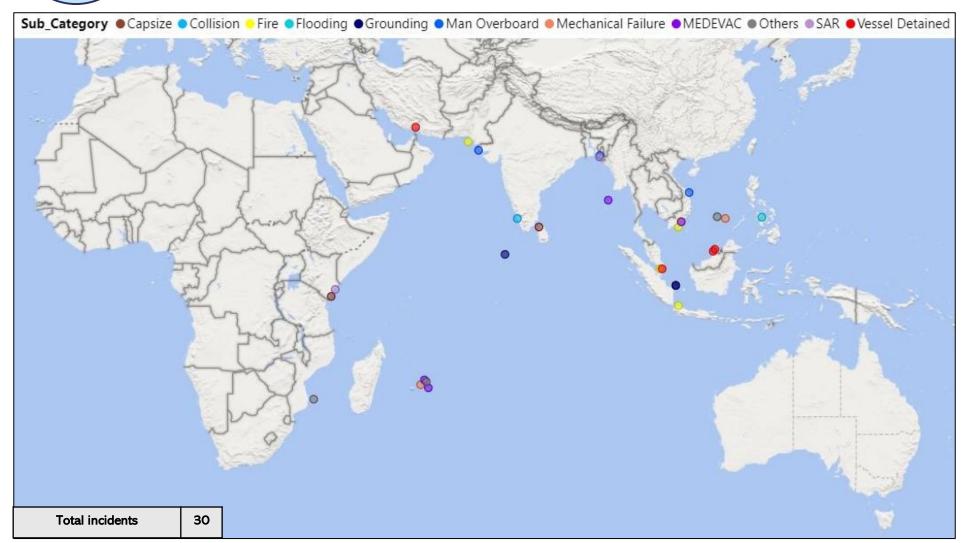

|          | $\overline{}$ |           |                  |                  |                                  |          |                                    |                            |
|----------|---------------|-----------|------------------|------------------|----------------------------------|----------|------------------------------------|----------------------------|
| Sr       | Date          | Sub       | Country/         | Location         | Details of Vessels               | Vessel   | Additional Details                 | Responder(s)               |
|          |               | Category  | Region           |                  | Involved                         | Status   |                                    |                            |
| 1.       | 04 May 24     | Others    | Vietnam/         | 15 nm off Thi Tu | UNK                              | UNK      | O1 Philippines fisherman stranded  | Vietnam authorities ,      |
|          |               |           | South China Sea  | Island           |                                  |          | at sea rescued.                    | fishing vessel and         |
|          |               |           |                  |                  |                                  |          | Handed over to Philippines         | Philippines authorities    |
|          |               |           |                  |                  |                                  |          | authorities on 06 May 24.          |                            |
| 2.       | 05 May 24     | Grounding | Indonesia/       | Off Pangkalbalam | KM ALKEN PESONA                  | Aground  | Heavy weather.                     | Indonesia authorities      |
|          |               |           | South China Sea  |                  | Cargo ship                       |          | All 14 crew members rescued.       |                            |
|          |               |           |                  |                  | Flag - Indonesia                 |          |                                    |                            |
|          |               |           |                  |                  | IMO: 8996243                     |          |                                    |                            |
|          |               |           |                  |                  | MMSI: 525015603                  |          |                                    |                            |
| 3.       | 05 May 24     | Fire      | Indonesia/       | At Kamkong Port, | O1 fishing boat                  | UNK      | Fire extinguished.                 | Indonesia authorities      |
|          |               |           | Malacca Strait   | Karimun          |                                  |          | No casualties reported.            |                            |
| 4.       | 05 May 24     | Vessel    | Iran/            | At Shahid Rajaee | MM MADRID                        | Detained | Vessel failed to comply with the   | Iran authorities           |
|          |               | detained  | Persian Gulf     | Port, Bandar     | Container ship                   |          | requirements of international      |                            |
|          |               |           |                  | Abbas            | Flag - St. Kitts-Nevis           |          | maritime conventions.              |                            |
|          |               |           |                  |                  | IMO: 9128324                     |          |                                    |                            |
| l        |               |           |                  |                  | MMSI: 341104000                  |          |                                    |                            |
| 5.       | 05 May 24     | SAR       | Kenya/           | Off Kenya        | 03 fishing vessels               | UNK      | Vessels drifted into Kenya waters. | Kenya authorities          |
|          |               |           | Indian Ocean     |                  |                                  |          | Heavy weather due to cyclone       |                            |
|          |               |           |                  |                  |                                  |          | HYDAYA.                            |                            |
|          |               |           |                  |                  |                                  |          | 22 Tanzania and Zanzibar           |                            |
|          |               |           |                  |                  |                                  |          | fishermen rescued.                 |                            |
|          | 05.00.14      |           |                  | A. M. D.         | 1/A4 DE 75/4/ LIA4DA 1/A 1/A4    | <u> </u> | O1 dead.                           | 1 1 1 11                   |
| 6.       | 05-06 May     | Fire      | Indonesia/       | At Muara Baru    | KM REZEKI LIMPA 18, KM           | Damaged  | Fire due to an explosion.          | Indonesia authorities      |
|          | 24            |           | Java Sea         |                  | BAHARI and KM REZEKI             |          | Fire spread to 03 fishing vessels  |                            |
|          |               |           |                  |                  | MALINDO                          |          | moored nearby.                     |                            |
|          |               |           |                  |                  | Fishing vessels                  |          | 03 fishermen dead.                 |                            |
| 7.       | 06 May 24     | Vassal    | Cingono :: 5 /   | At Cinggrans     | Flag - Indonesia  CMOS INSTALLER | Datained | Fire extinguished.                 | Cinggon and could a with a |
| ′·       | 06 May 24     | Vessel    | Singapore/       | At Singapore     |                                  | Detained | Vessel failed to comply with the   | Singapore authorities      |
|          |               | detained  | Singapore Strait |                  | Cable layer                      |          | requirements of international      |                            |
|          |               |           |                  |                  | Flag - Belgium                   |          | maritime conventions.              |                            |
|          |               |           |                  |                  | IMO: 9199854                     |          |                                    |                            |
| <u> </u> |               |           | ļ                |                  | MMSI: 205201000                  | ļ        |                                    |                            |

|     | OCEAN     |            |                  |                 |                       |              |                                    |                         |  |  |  |  |  |
|-----|-----------|------------|------------------|-----------------|-----------------------|--------------|------------------------------------|-------------------------|--|--|--|--|--|
| Sr  | Date      | Sub        | Country/         | Location        | Details of Vessels    | Vessel       | Additional Details                 | Responder(s)            |  |  |  |  |  |
|     |           | Category   | Region           |                 | Involved              | Status       |                                    |                         |  |  |  |  |  |
| 8.  | 06 May 24 | Fire       | Vietnam/         | Off Cong Yen    | O1 speedboat          | UNK          | Fire due to a short circuit.       | Vietnam authorities     |  |  |  |  |  |
|     |           |            | South China Sea  | Port            | Reg. No. QN 7219      |              | All O4 persons rescued.            |                         |  |  |  |  |  |
|     |           |            |                  |                 |                       |              | No injury reported.                |                         |  |  |  |  |  |
| 9.  | 06 May 24 | Capsize    | Kenya/           | Off Mombasa     | O1 fishing boat       | Sank         | Vessels drifted into Kenya waters. | Kenya authorities       |  |  |  |  |  |
|     |           |            | Indian Ocean     |                 |                       |              | Heavy weather due to cyclone       |                         |  |  |  |  |  |
|     |           |            |                  |                 |                       |              | HIDAYA.                            |                         |  |  |  |  |  |
|     |           |            |                  |                 |                       |              | 06 Tanzania fishermen missing.     |                         |  |  |  |  |  |
|     |           |            |                  |                 |                       |              | O5 dead.                           |                         |  |  |  |  |  |
| 10. | 07 May 24 | Fire       | Vietnam/         | O5 nm off Con   | O1 fishing vessel     | Damaged      | Fire due to explosion of gas       | Vietnam authorities and |  |  |  |  |  |
|     |           |            | South China Sea  | Co Island       | Reg. No. QB 92198 TS  |              | cylinder.                          | local fishing boat      |  |  |  |  |  |
|     |           |            |                  |                 |                       |              | All 06 fishermen rescued.          |                         |  |  |  |  |  |
|     |           |            |                  |                 |                       |              | Fire extinguished.                 |                         |  |  |  |  |  |
|     |           |            |                  |                 |                       |              | No injury reported.                |                         |  |  |  |  |  |
| 11. | 07 May 24 | Man        | India/           | 11 nm off       | IFB MARWA             | Underway     | O1 fisherman rescued.              | India authorities       |  |  |  |  |  |
|     |           | overboard  | Arabian Sea      | Jakhau, Gujarat | Fishing boat          |              |                                    |                         |  |  |  |  |  |
| 12. | 08 May 24 | Grounding  | Indonesia/       | Off             | TB Momentum 07        | Aground      | Heavy weather.                     | Indonesia authorities   |  |  |  |  |  |
|     |           |            | South China Sea  | Pangkalbalam    | O1 boat               |              | All 10 crew members rescued.       |                         |  |  |  |  |  |
| 13. | 08 May 24 | Man        | Bangladesh/      | Off Chittagong  | MTT SAPANGAR          | In harbour   | A Malaysia crew member fell over   | Bangladesh authorities  |  |  |  |  |  |
|     |           | overboard  | Bay of Bengal    | Harbour         | Container ship        |              | board while rigging the pilot      |                         |  |  |  |  |  |
|     |           |            |                  |                 | Flag - Malaysia       |              | ladder.                            |                         |  |  |  |  |  |
|     |           |            |                  |                 | IMO: 9872236          |              | Mortal remains of crew member      |                         |  |  |  |  |  |
|     |           |            |                  |                 | MMSI: 533132087       |              | recovered on 11 May 24.            |                         |  |  |  |  |  |
| 14. | 08 May 24 | MEDEVAC    | Mauritius/       | Off Port Louis  | MAINE SOLEIL          | Underway     | O1 Philippines crew member         | Mauritius authorities   |  |  |  |  |  |
|     |           |            | Indian Ocean     |                 | Bulk carrier          |              | evacuated.                         |                         |  |  |  |  |  |
|     |           |            |                  |                 | Flag - Panama         |              |                                    |                         |  |  |  |  |  |
| H   |           |            |                  |                 | IMO: 9934216          |              |                                    |                         |  |  |  |  |  |
|     | 00.14     | 0.1        | <b>1 1 1 1 1</b> | 000 0           | MMSI: 352001316       | <del> </del> | LINUZ                              | <b>A</b> 101 11 111     |  |  |  |  |  |
| 15. | 08 May 24 | Other      | Mauritius/       | Off Port Louis  | PENELOPPE             | Towed        | UNK                                | Mauritius authorities   |  |  |  |  |  |
|     | 00.14     | N4 1       | Indian Ocean     | 000 0           | Yacht                 | ashore       | <br>                               | <b>A</b>                |  |  |  |  |  |
| 16. | 08 May 24 | Mechanical | Mauritius/       | Off Benitier    | POZITION              | Towed        | Engine failure and adrift.         | Mauritius authorities   |  |  |  |  |  |
| H   |           | failure    | Indian Ocean     | Island          | Pleasure craft        | ashore       | All 12 passengers rescued.         |                         |  |  |  |  |  |
|     |           |            |                  |                 | Reg. No. PPC 84 11 OL |              |                                    |                         |  |  |  |  |  |

| Sr  | Date      | Sub        | Country/                     | Location          | Details of Vessels                    | Vessel   | Additional Details                               | Responder(s)                          |
|-----|-----------|------------|------------------------------|-------------------|---------------------------------------|----------|--------------------------------------------------|---------------------------------------|
|     |           | Category   | Region                       |                   | Involved                              | Status   |                                                  |                                       |
| 17. | 09 May 24 | SAR        | Bangladesh/<br>Bay of Bengal | Off Patenga       | UNK                                   | UNK      | Both crew members rescued from crashed aircraft. | Bangladesh authorities                |
| 18. | 10 May 24 | Mechanical | Vietnam/                     | Off Spratly       | O1 fishing vessel                     | Towed    | Engine failure.                                  | Vietnam authorities                   |
|     |           | failure    | South China Sea              | Island            | Reg. No. BD 98826 TS                  | ashore   | All 05 fishermen rescued.                        |                                       |
| 19. | 10 May 24 | Grounding  | Maldives/                    | Off K. Ithaafushi |                                       | Towed    | All 05 crew members rescued.                     | Maldives authorities                  |
|     |           |            | Indian Ocean                 |                   | Boat                                  | ashore   |                                                  |                                       |
| 20. | 10 May 24 | Fire       | Pakistan/                    | Off Pakistan      | 01 fishing vessel                     | Damaged  | All 08 Iran fishermen rescued.                   | Pakistan authorities                  |
|     | ,         |            | Arabian Sea                  |                   | Flag: Iran                            |          | Fire extinguished.                               |                                       |
|     |           |            |                              |                   |                                       |          | No injury reported.                              |                                       |
| 21. | 11 May 24 | Vessel     | Malaysia/                    | Off Miri,         | 01 recreational boat                  | Detained | Operating without valid documents.               | Malaysia authorities                  |
|     |           | detained   | South China Sea              | Sawarak           |                                       |          | All O3 crew members apprehended.                 |                                       |
| 22. | 11 May 24 |            | Vietnam/                     | 105 nm off        | TYANA                                 | Underway | 01 Philippines crew member                       | Vietnam authorities                   |
|     |           |            | South China Sea              | Cape Vung Tau     | Bulk Carrier                          |          | evacuated (severe abdominal pain).               |                                       |
|     |           |            |                              |                   | Flag - Marshall Island                |          |                                                  |                                       |
|     |           |            |                              |                   | IMO: 9418468                          |          |                                                  |                                       |
|     |           |            |                              |                   | MMSI: 538004445                       |          |                                                  |                                       |
| 23. | 11 May 24 | MEDEVAC    | La Réunion/                  | 20°56'06"S        | ONE FOCUS                             | Underway | O1 Indian crew member airlifted.                 | France authorities                    |
|     |           |            | Indian Ocean                 | 58°38'60"E        | Container ship                        |          |                                                  |                                       |
|     |           |            |                              |                   | Flag - Hong Kong                      |          |                                                  |                                       |
|     |           |            |                              |                   | IMO: 9944792                          |          |                                                  |                                       |
|     |           |            |                              |                   | MMSI: 477907900                       |          |                                                  |                                       |
| 24. | 12 May 24 | Flooding   | Philippines/                 | Off Silay city    | O1 fishing boat                       | Sank     | Heavy weather.                                   | Philippines authorities               |
|     |           |            | Sulu Sea                     |                   | <b>3</b>                              |          | Water ingress.                                   | , , , , , , , , , , , , , , , , , , , |
|     |           |            |                              |                   |                                       |          | All 06 fishermen rescued.                        |                                       |
| 25. | 12 May 24 | Others     | East Africa/                 | Off South Africa  | NA                                    | NA       | Submarine cable severed between                  | South Africa and                      |
|     |           |            | Indian Ocean                 | and               |                                       |          | South Africa and Mozambique                      | Mozambique                            |
|     |           |            |                              | Mozambique        |                                       |          | causing major disruption.                        | authorities                           |
|     |           |            |                              |                   |                                       |          | Cause Unknown.                                   | 444                                   |
| 26. | 13 May 24 | Vessel     | Malaysia/                    | 4.9 nm NW of      | O1 tug boat                           | Detained | Operating without valid documents.               | Malaysia Authorities                  |
| /   |           | detained   | South China Sea              | Kuala Baram       | · · · · · · · · · · · · · · · · · · · |          | All 08 (05 foreign) crew members                 |                                       |
|     |           |            |                              |                   |                                       |          | apprehended.                                     |                                       |

| _   | _         |           |                 | -               |                    |          |                          |                       |
|-----|-----------|-----------|-----------------|-----------------|--------------------|----------|--------------------------|-----------------------|
| Sr  | Date      | Sub       | Country/        | Location        | Details of Vessels | Vessel   | Additional Details       | Responder(s)          |
|     |           | Category  | Region          |                 | Involved           | Status   |                          |                       |
| 27. | 13 May 24 | Man       | Vietnam/        | Off Dung Quat   | PHUONG NAM 46      | At berth | 01 fisherman dead.       | Vietnam authorities   |
|     | -         | overboard | South China Sea | Port            | Cargo ship         |          |                          |                       |
|     |           |           |                 |                 | Flag - Vietnam     |          |                          |                       |
|     |           |           |                 |                 | IMO:8667153        |          |                          |                       |
|     |           |           |                 |                 | MMSI: 574012265    |          |                          |                       |
| 28. | 13 May 24 | Collision | India/          | 38 nm off       | SAGAR YUVRAJ       | At berth | Vessel detained at Kochi | SAGAR YUVRAJ          |
|     |           |           | Arabian Sea     | Ponnani, Kerala | Cargo ship         |          | harbour.                 | Cargo Ship            |
|     |           |           |                 |                 | Flag - India       |          |                          |                       |
|     |           |           |                 |                 | IMO: 9748643       |          |                          |                       |
|     |           |           |                 |                 | MMSI: 419000977    |          |                          |                       |
|     |           |           |                 |                 | ISLAHI             | Sank     | 04 fishermen rescued.    |                       |
|     |           |           |                 |                 | Fishing boat       |          | O2 dead.                 |                       |
| 29. | 13 May 24 | Capsize   | Sri Lanka/      | Off Pallimune   | O1 fishing vessel  | Capsized | Heavy weather.           | Sri Lanka authorities |
|     | -         |           | Palk Bay        |                 |                    |          | O1 fisherman dead.       |                       |
| 30. | 15 May 24 | MEDEVAC   | Myanmar/        | 69 nm NW of CO  | CHANG HANG HAI     | Underway | 01 Chinese crew member   | Myanmar authorities   |
|     | -         |           | Bay of Bengal   | CO Island       | Bulk carrier       |          | evacuated (fall injury). |                       |
|     |           |           |                 |                 | Flag - China       |          |                          |                       |
|     |           |           |                 |                 | IMO: 9621289       |          |                          |                       |
|     |           |           |                 |                 | MMSI: 414031000    |          |                          |                       |