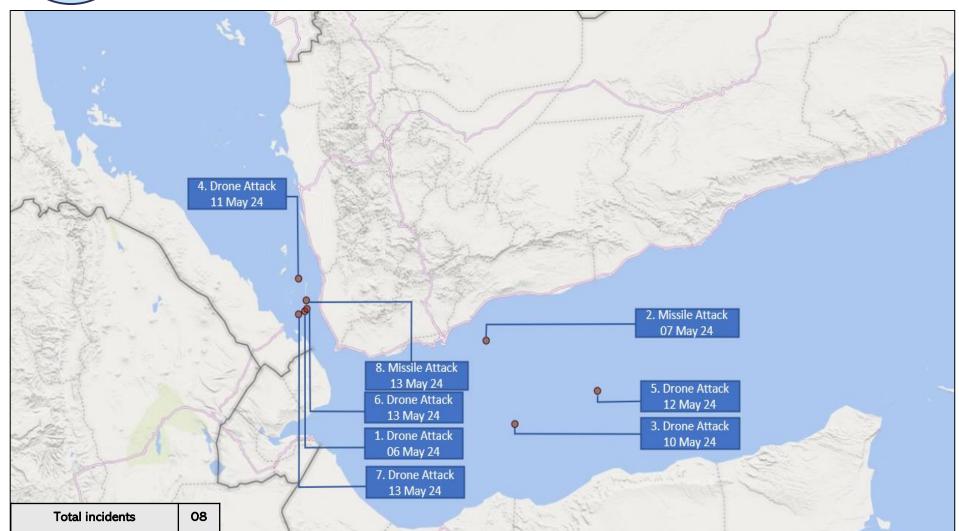

|                           |
| 17. | 03 May 24 | Missing  | Vietnam/        | Off Quang Binh | O1 fishing vessel    | Sank   | Heavy weather.       | Vietnam authorities and   |
|     |           |          | South China Sea |                | Reg. No. QB 98614 TS |        | O2 fishermen rescued | fishing vessels (Reg. No. |
|     |           |          |                 |                |                      |        | O3 missing.          | QB-98770-TS & Reg.        |
|     |           |          |                 |                |                      |        |                      | No. QB-98767-TS)          |
|     |           |          |                 |                |                      |        |                      | ,                         |







| Sr Date Country/ Location Details of Incident Details Crew Vessel/ Post Responder(s) |                                                                                                                                                                  |                                                                                                                                                                                                                                                                                                                                                                                                                                          |