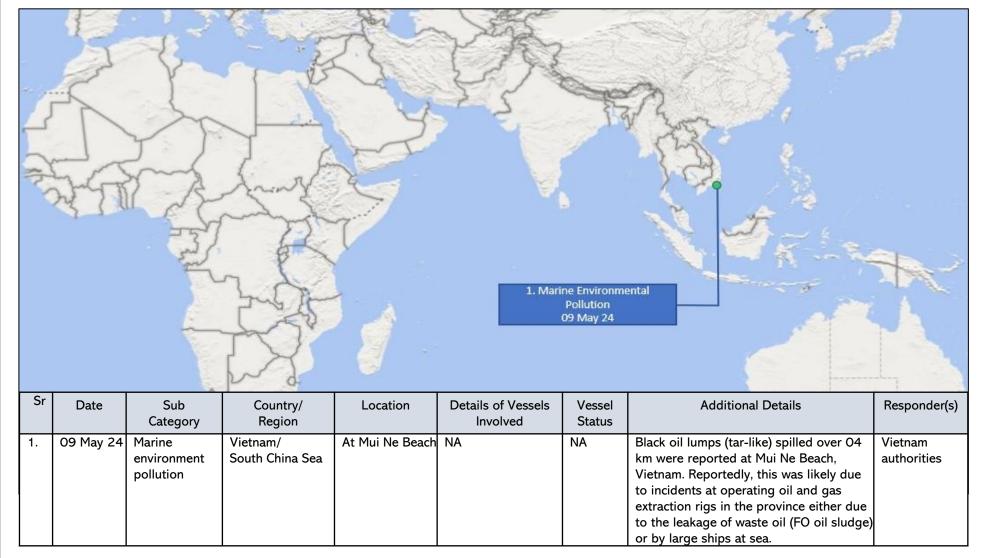

|          | $\overline{}$ |           |                  |                  |                                  |          |                                    |                            |
|----------|---------------|-----------|------------------|------------------|----------------------------------|----------|------------------------------------|----------------------------|
| Sr       | Date          | Sub       | Country/         | Location         | Details of Vessels               | Vessel   | Additional Details                 | Responder(s)               |
|          |               | Category  | Region           |                  | Involved                         | Status   |                                    |                            |
| 1.       | 04 May 24     | Others    | Vietnam/         | 15 nm off Thi Tu | UNK                              | UNK      | O1 Philippines fisherman stranded  | Vietnam authorities ,      |
|          |               |           | South China Sea  | Island           |                                  |          | at sea rescued.                    | fishing vessel and         |
|          |               |           |                  |                  |                                  |          | Handed over to Philippines         | Philippines authorities    |
|          |               |           |                  |                  |                                  |          | authorities on 06 May 24.          |                            |
| 2.       | 05 May 24     | Grounding | Indonesia/       | Off Pangkalbalam | KM ALKEN PESONA                  | Aground  | Heavy weather.                     | Indonesia authorities      |
|          |               |           | South China Sea  |                  | Cargo ship                       |          | All 14 crew members rescued.       |                            |
|          |               |           |                  |                  | Flag - Indonesia                 |          |                                    |                            |
|          |               |           |                  |                  | IMO: 8996243                     |          |                                    |                            |
|          |               |           |                  |                  | MMSI: 525015603                  |          |                                    |                            |
| 3.       | 05 May 24     | Fire      | Indonesia/       | At Kamkong Port, | O1 fishing boat                  | UNK      | Fire extinguished.                 | Indonesia authorities      |
|          |               |           | Malacca Strait   | Karimun          |                                  |          | No casualties reported.            |                            |
| 4.       | 05 May 24     | Vessel    | Iran/            | At Shahid Rajaee | MM MADRID                        | Detained | Vessel failed to comply with the   | Iran authorities           |
|          |               | detained  | Persian Gulf     | Port, Bandar     | Container ship                   |          | requirements of international      |                            |
|          |               |           |                  | Abbas            | Flag - St. Kitts-Nevis           |          | maritime conventions.              |                            |
|          |               |           |                  |                  | IMO: 9128324                     |          |                                    |                            |
| l        |               |           |                  |                  | MMSI: 341104000                  |          |                                    |                            |
| 5.       | 05 May 24     | SAR       | Kenya/           | Off Kenya        | 03 fishing vessels               | UNK      | Vessels drifted into Kenya waters. | Kenya authorities          |
|          |               |           | Indian Ocean     |                  |                                  |          | Heavy weather due to cyclone       |                            |
|          |               |           |                  |                  |                                  |          | HYDAYA.                            |                            |
|          |               |           |                  |                  |                                  |          | 22 Tanzania and Zanzibar           |                            |
|          |               |           |                  |                  |                                  |          | fishermen rescued.                 |                            |
|          | 05.00.14      |           |                  | A. M. D.         | 1/A4 DE 75/4/ LIA4DA 1/A 1/A4    | <u> </u> | O1 dead.                           | 1 1 1 11                   |
| 6.       | 05-06 May     | Fire      | Indonesia/       | At Muara Baru    | KM REZEKI LIMPA 18, KM           | Damaged  | Fire due to an explosion.          | Indonesia authorities      |
|          | 24            |           | Java Sea         |                  | BAHARI and KM REZEKI             |          | Fire spread to 03 fishing vessels  |                            |
|          |               |           |                  |                  | MALINDO                          |          | moored nearby.                     |                            |
|          |               |           |                  |                  | Fishing vessels                  |          | 03 fishermen dead.                 |                            |
| 7.       | 06 May 24     | Vassal    | Cingono :: 5 /   | At Cinggrans     | Flag - Indonesia  CMOS INSTALLER | Datained | Fire extinguished.                 | Cinggon and could a with a |
| ′·       | 06 May 24     | Vessel    | Singapore/       | At Singapore     |                                  | Detained | Vessel failed to comply with the   | Singapore authorities      |
|          |               | detained  | Singapore Strait |                  | Cable layer                      |          | requirements of international      |                            |
|          |               |           |                  |                  | Flag - Belgium                   |          | maritime conventions.              |                            |
|          |               |           |                  |                  | IMO: 9199854                     |          |                                    |                            |
| <u> </u> |               |           | ļ                |                  | MMSI: 205201000                  | ļ        |                                    |                            |