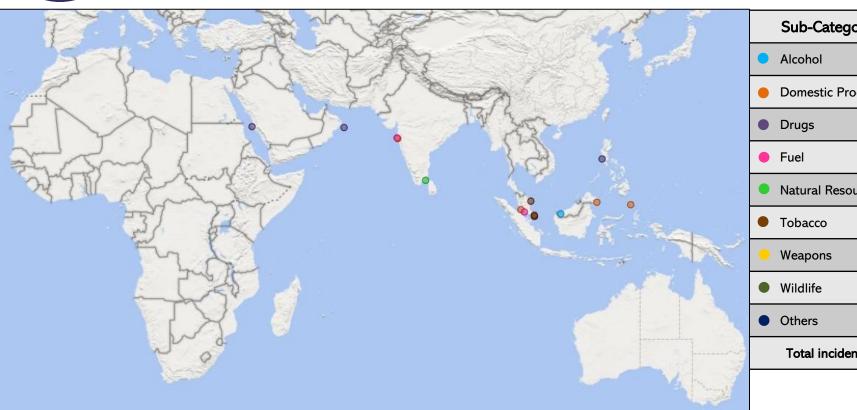

|   | Sub-Category      | No  |
|---|-------------------|-----|
|   | Alcohol           | 01  |
| • | Domestic Products | 04  |
| • | Drugs             | 03  |
|   | Fuel              | 02  |
| • | Natural Resources | 01  |
| • | Tobacco           | 03  |
| • | Weapons           | Nil |
| • | Wildlife          | Nil |
| • | Others            | Nil |
|   | Total incidents   | 14  |

| Sr  | Date      | Country/<br>Region                 | Location                                     | Details of Vessels<br>Involved | Туре                 | Product                                                                      | Qty/ Value                     | Additional Details                                                                          | Responder(s)                |
|-----|-----------|------------------------------------|----------------------------------------------|--------------------------------|----------------------|------------------------------------------------------------------------------|--------------------------------|---------------------------------------------------------------------------------------------|-----------------------------|
| 1.  | 17 Apr 24 | Malaysia/<br>South China<br>Sea    | At Senari Port,<br>Kuching                   | UNK                            | Alcohol              | Liquor                                                                       | 12,850 bottles/<br>USD 103,478 | Without valid documents. Found inside O1 container.                                         | Malaysia<br>authorities     |
| 2.  | 30 Apr 24 | Malaysia/<br>South China<br>Sea    | At Kuala Dungun                              | NA                             | Tobacco              | Cigarettes                                                                   | 2,100,000/<br>USD 359,315      | Suspected to be smuggled by sea using speed boats. O1 suspect apprehended. O1 lorry seized. | Malaysia<br>authorities     |
| 3.  | 03 May 24 | Indonesia/<br>South China<br>Sea   | Off Buaya Island,<br>Riau Islands            | 01 speedboat                   | Tobacco              | Cigarettes                                                                   | 184,000/ UNK                   | Without valid documents. 07 suspects apprehended. Boat seized.                              | Indonesia<br>authorities    |
| 4.  | 06 May 24 | Philippines/<br>South China<br>Sea | At Manila<br>International<br>Container Port | UNK                            | Drugs                | Sabu                                                                         | 8.294 kg/<br>USD 983,272       | Found in 13 boxes. Mis-declared as household items, shoes and motor parts.                  | Philippines authorities     |
| 5.  | 06 May 24 | Saudi Arabia/<br>Red Sea           | At Jeddah Port                               | UNK                            | Drugs                | Cocaine                                                                      | 27.6 kg/ UNK                   | Found hidden in a shipment of potatoes. O2 suspects apprehended.                            | Saudi Arabia<br>authorities |
| 6.  | 07 May 24 | Malaysia/<br>South China<br>Sea    | At Pantai Bio<br>Desaru, Kota Tinggi         | UNK                            | Tobacco              | Cigarettes                                                                   | 914,600/<br>USD 1,243,021      | Suspected to be smuggled from a foreign country by sea. O1 suspect escaped.                 | Malaysia<br>authorities     |
| 7.  | 09 May 24 | Indonesia/<br>Celebes Sea          | At Melonguane<br>Port, Nanusa Island         | UNK                            | Domestic products    | Batteries                                                                    | 135 /<br>USD 323,960           | Without valid documents.                                                                    | Indonesia<br>authorities    |
| 8.  | 09 May 24 | Malaysia/<br>Malacca Strait        | At Port Klang                                | 01 container                   | Domestic products    | Frozen meat                                                                  | 23,121 kg/<br>USD 221,100      | Found in a container. Mis-declared as frozen mixed vegetables.                              | Malaysia<br>authorities     |
| 9.  | 10 May 24 | India/<br>Arabian Sea              | At Jawaharlal Nehru<br>Port, Mumbai          | UNK                            | Domestic products    | Banned fireworks,<br>electronic items,<br>microchips and<br>other contraband | UNK/ UNK                       | Imported without valid documents. 122 containers seized.                                    | India<br>authorities        |
| 10. | 12 May 24 | Malaysia/<br>Celebes Sea           | Off Larapan Island                           | 01 speedboat                   | Domestic<br>products | Cosmetics                                                                    | UNK/<br>USD 12,686             | Found inside 26 boxes. Suspected to be smuggled from a foreign country by sea. Boat seized. | Malaysia<br>authorities     |

| Sr  | Date      | Country/<br>Region              | Location                                | Details of Vessels<br>Involved                                  | Туре                 | Product                                               | Qty/ Value                                           | Additional Details                                                                                            | Responder(s)            |
|-----|-----------|---------------------------------|-----------------------------------------|-----------------------------------------------------------------|----------------------|-------------------------------------------------------|------------------------------------------------------|---------------------------------------------------------------------------------------------------------------|-------------------------|
| 11. | 12 May 24 | India/<br>Arabian Sea           | 30 nm off<br>Mumbai                     | AAI TULJAI<br>(IND-MH-7-MM-296)<br>Fishing boat<br>Flag - India | Fuel and cash        | Diesel                                                | 30,000 L and<br>Rs 1.75 lakhs<br>(USD 2,095)/<br>UNK | Without valid documents.  O4 suspects apprehended.  Boat seized.                                              | India<br>authorities    |
| 12. | 13 May 24 | Malaysia/<br>South China<br>Sea | Off Kankamat<br>Island                  | O1 boat                                                         | Fuel                 | Petrol                                                | 12 barrels/<br>USD 3,187                             | Suspected to be smuggled to a foreign country. Without valid documents. O2 suspects apprehended. Boat seized. | Malaysia<br>authorities |
| 13. | 14 May 24 | Oman/<br>Arabian Sea            | At South<br>Sharqiya                    | UNK                                                             | Drugs                | Hashish, crystal<br>and<br>psychotropic<br>substances | 100 kg/ UNK                                          | O1 suspect apprehended.                                                                                       | Oman<br>authorities     |
| 14. | 14 May 24 | India/<br>Palk Bay              | Off<br>Ramanathapuram<br>and Sivagangai | 01 fishing boat                                                 | Natural<br>resources | Gold                                                  | 13.952 kg/<br>USD 1,198,000                          | Suspected to be smuggled from a foreign country. 05 suspects apprehended. Boat seized.                        | India<br>authorities    |