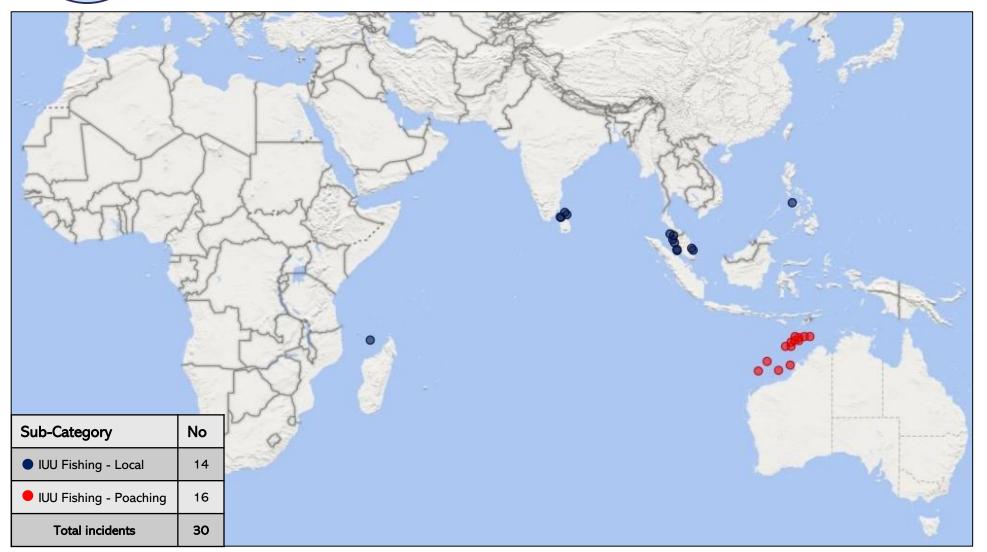

| Sr             | Date      | Sub<br>Category | Country/<br>Region | Location          | Details of Vessels<br>Involved | Offence            | Seizure/ Value                          | Fishers Involved          | Responder(s) |  |
|----------------|-----------|-----------------|--------------------|-------------------|--------------------------------|--------------------|-----------------------------------------|---------------------------|--------------|--|
| 1.             | 16 Apr 24 | Poaching        | Australia/         | N of Australia    | O1 foreign fishing             | Illegal fishing in | Vessel, fish and                        | 02 foreign fishermen      | Australia    |  |
| II '· I        | 10 Apr 24 | li dacining     | Indian Ocean       | IN OI AUSTIAIIA   | vessel                         | country's waters   | trochus shell/ UNK                      | educated and disembarked. | authorities  |  |
| 2.             | 16 Apr 24 | Poaching        | Australia/         | N of Australia    | 01 foreign fishing             | Illegal fishing in | Vessel/ UNK                             | 05 foreign fishermen      | Australia    |  |
| <sup>2</sup> · | 16 Apr 24 | Foaching        | Indian Ocean       | IN OI AUSTIAIIA   | vessel                         | country's waters   | Vessel/ UNIX                            | educated and disembarked. | authorities  |  |
|                | 1C Ann 24 | Dagabina        |                    | N of Australia    |                                |                    | Vessel/ UNK                             |                           |              |  |
| 3.             | 16 Apr 24 | Poaching        | Australia/         | IN OF AUSTRALIA   | O1 foreign fishing             | Illegal fishing in | Vessei/ UNK                             | 08 foreign fishermen      | Australia    |  |
|                | 46 A 24   | D lei           | Indian Ocean       | N. of Association | vessel                         | country's waters   | \/ 1 / 1 INI/                           | educated and disembarked. | authorities  |  |
| 4.             | 16 Apr 24 | Poaching        | Australia/         | N of Australia    | O1 foreign fishing             | Illegal fishing in | Vessel/ UNK                             | 01 foreign fisherman      | Australia    |  |
| <b>I</b>       |           |                 | Indian Ocean       | N. 64 . II        | vessel                         | country's waters   | 1 1 1 1 1 1 1 1 1 1 1 1 1 1 1 1 1 1 1 1 | educated and disembarked. | authorities  |  |
| 5.             | 16 Apr 24 | Poaching        | Australia/         | N of Australia    | 01 foreign fishing             | Illegal fishing in | Vessel and fish/ UNK                    | O2 foreign fishermen      | Australia    |  |
| <b>I</b> I—    |           |                 | Indian Ocean       |                   | vessel                         | country's waters   |                                         | educated and disembarked. | authorities  |  |
| 6.             | 16 Apr 24 | Poaching        | Australia/         | N of Australia    | O1 foreign fishing             | Illegal fishing in | Vessel/ UNK                             | 08 foreign fishermen      | Australia    |  |
| <b> </b>       | _         |                 | Indian Ocean       |                   | vessel                         | country's waters   |                                         | educated and disembarked. | authorities  |  |
| 7.             | 17 Apr 24 | Poaching        | Australia/         | N of Australia    | O1 foreign fishing             | Illegal fishing in | Vessel, shark fin and                   | 06 foreign fishermen      | Australia    |  |
|                |           |                 | Indian Ocean       |                   | vessel                         | country's waters   | stingray tails/ UNK                     | apprehended.              | authorities  |  |
|                |           |                 |                    |                   |                                |                    |                                         | Vessel destroyed.         |              |  |
| 8.             | 23 Apr 24 | Poaching        | Australia/         | N of Australia    | O1 foreign fishing             | Illegal fishing in | Vessel/ UNK                             | 14 foreign fishermen      | Australia    |  |
|                |           |                 | Indian Ocean       |                   | vessel                         | country's waters   |                                         | apprehended.              | authorities  |  |
|                |           |                 |                    |                   |                                |                    |                                         | Vessel destroyed.         |              |  |
| 9.             | 24 Apr 24 | Poaching        | Australia/         | N of Australia    | O1 foreign fishing             | Illegal fishing in | Vessel/ UNK                             | 07 foreign fishermen      | Australia    |  |
|                |           |                 | Indian Ocean       |                   | vessel                         | country's waters   |                                         | apprehended.              | authorities  |  |
|                |           |                 |                    |                   |                                |                    |                                         | Vessel and crew released. |              |  |
| 10.            | 26 Apr 24 | Poaching        | Australia/         | N of Australia    | 01 foreign fishing             | Illegal fishing in | Vessel and trepang/                     | 13 foreign fishermen      | Australia    |  |
|                |           |                 | Indian Ocean       |                   | vessel                         | country's waters   | UNK                                     | apprehended.              | authorities  |  |
|                |           |                 |                    |                   |                                | -                  |                                         | Vessel destroyed.         |              |  |
| 11.            | 29 Apr 24 | Poaching        | Australia/         | N of Australia    | O1 foreign fishing             | Illegal fishing in | Nil/ UNK                                | 07 foreign fishermen      | Australia    |  |
|                | -         |                 | Indian Ocean       |                   | vessel                         | country's waters   |                                         | apprehended.              | authorities  |  |
|                |           |                 |                    |                   |                                | -                  |                                         | Vessel and crew released. |              |  |
| 12.            | 04 May 24 | Poaching        | Australia/         | N of Australia    | O1 foreign fishing             | Illegal fishing in | Vessel and trepang/                     | 09 foreign fishermen      | Australia    |  |
|                |           |                 | Indian Ocean       |                   | vessel                         | country's waters   | UNK                                     | apprehended.              | authorities  |  |
|                |           |                 |                    |                   |                                | -                  |                                         | Vessel destroyed.         |              |  |
| 13.            | 04-05 May | Local           | Philippines/       | Off San Pascual,  | 07 fishing vessels             | Illegal fishing    | Vessels/ UNK                            | UNK                       | Philippines  |  |
|                | 24        |                 | Sulu Sea           | Masbate           |                                |                    |                                         |                           | authorities  |  |
|                |           | •               |                    | •                 | •                              |                    | •                                       | •                         |              |  |

| Sr       | Date       | Sub         | Country/                              | Location                              | Details of Vessels     | Offence                  | Seizure/ Value                  | Fishers Involved     | Responder(s) |
|----------|------------|-------------|---------------------------------------|---------------------------------------|------------------------|--------------------------|---------------------------------|----------------------|--------------|
|          |            | Category    | Region                                |                                       | Involved               |                          |                                 |                      |              |
| 14.      | 06 May 24  | Poaching    | Australia/                            | N of Australia                        | 01 foreign fishing     | Illegal fishing in       | Vessel and fish/ UNK            | J                    | Australia    |
|          |            |             | Indian Ocean                          |                                       | vessel                 | country's waters         |                                 | apprehended.         | authorities  |
|          |            |             |                                       |                                       |                        |                          |                                 | Vessel destroyed.    |              |
| 15.      | 06 May 24  | Local       | Mayotte/                              | At M'tsapéré Port                     | O1 fishing boat        | Illegal fishing          | Boat, 500 kg of fish,           | UNK                  | France       |
|          |            |             | Indian Ocean                          |                                       |                        |                          | and 02 illegal fishing          |                      | authorities  |
| 4.6      | 07.14      |             | C : 1 /                               | 0""                                   | 00 11 11               |                          | nets / UNK                      |                      |              |
| 16.      | 07 May 24  | Local       | Sri Lanka/                            | Off Kudarappu                         | 02 dinghies            | Illegal fishing          | Dinghies and diving             | 06 apprehended.      | Sri Lanka    |
| 17       | 07.14 04   |             | Bay of Bengal                         | 04.01.1.                              | 00 1: 1:               | (night diving)           | gear/ UNK                       | 05 1 1 1             | authorities  |
| 17.      | 07 May 24  | Local       | Sri Lanka/                            | Off Chalai                            | 02 dinghies            | Illegal fishing          | Dinghies and fishing            | 05 apprehended.      | Sri Lanka    |
| <u> </u> | 00.14      | <b>D</b> 11 | Bay of Bengal                         | N. CA . !!                            | 016 : 61:              | (light coarse fishing)   | paraphernalia/ UNK              | 10.6 . 6.1           | authorities  |
| 18.      | 08 May 24  | Poaching    | Australia/                            | N of Australia                        | 01 foreign fishing     | Illegal fishing in       | Vessel/ UNK                     | 13 foreign fishermen | Australia    |
|          |            |             | Indian Ocean                          |                                       | vessel                 | country's waters         |                                 | apprehended.         | authorities  |
| 10       | 00.14 0.4  |             | N4 1 · /                              | O(( D   1   D                         | 04 (; 1; 1 ;           | 111 16:1: / :1           | D + 16201 (                     | Vessel destroyed.    | N4 1 :       |
| 19.      | 08 May 24  | Local       | Malaysia/                             | Off Berhala Pulau                     | 01 fishing boat        | J ,                      |                                 | 04 foreign fishermen | Malaysia     |
| 20       | 00 Mars 24 | 11          | Malacca Strait                        | 22 # 1/                               | Od fielding beed       | valid documents)         | fish/ UNK                       | apprehended.         | authorities  |
| 20.      | 08 May 24  | Local       | Malaysia/                             | 23 nm off Kapar                       | O1 fishing boat        | Illegal fishing (without | Fishing boat and                | 04 foreign fishermen | Malaysia     |
| 24       | 00 May 24  | Lasal       | Malacca Strait                        | Off Wardedanad.                       | O2 fieleinen tuevalene | valid documents)         | 200 kg of fish/ UNK             | apprehended.         | authorities  |
| 21.      | 09 May 24  | Local       | Sri Lanka/                            | Off Wankalapadu                       | 03 fishing trawlers    | Illegal fishing          | Trawlers, 447 sea               | 05 apprehended.      | Sri Lanka    |
|          |            |             | Palk Bay                              |                                       |                        | (illegal harvesting)     | cucumbers and fishing           |                      | authorities  |
| 22.      | 09 May 24  | Lasal       | Sri Lanka/                            | Off Pesalai                           | O4 fieleinen tuevalene | Illegal fishing          | gear/ UNK<br>Trawlers, 180 sea  | 00                   | Sri Lanka    |
| 22.      | 09 May 24  | Local       | •                                     | Oli Pesalai                           | 04 fishing trawlers    |                          | '                               | 08 apprehended.      | authorities  |
|          |            |             | Palk Bay                              |                                       |                        | (illegal harvesting)     | cucumbers and fishing gear/ UNK |                      | authorities  |
| 23.      | 10 May 24  | Poaching    | Australia/                            | N of Australia                        | O1 foreign fishing     | Illegal fishing in       | Vessel/ UNK                     | 10 foreign fishermen | Australia    |
| 23.      | 10 May 24  | dacining    | Indian Ocean                          | IN OI AUSTIAIIA                       | vessel                 | country's waters         | V COOCI/ UININ                  | apprehended.         | authorities  |
|          |            |             | Indian Ocean                          |                                       | vessei                 | country's waters         |                                 | Vessel and crew      | authornies   |
|          |            |             |                                       |                                       |                        |                          |                                 | released.            |              |
| 24.      | 10 May 24  | Local       | Malaysia/                             | Off Pulau Langgun,                    | UNK                    | Illegal fishing          | 800 fish cages/                 | O1 apprehended.      | Malaysia     |
|          | 10 may 27  | Local       | Malacca Strait                        | Langkawi                              |                        | mogai noming             | USD 15,486                      | o i apprononaca.     | authorities  |
| 25.      | 11 May 24  | Poaching    | Australia/                            | N of Australia                        | O1 foreign fishing     | Illegal fishing in       | Vessel and trepang/             | 08 foreign fishermen | Australia    |
|          |            | Jucining    | Indian Ocean                          | i i i i i i i i i i i i i i i i i i i | vessel                 | country's waters         | UNK                             | apprehended.         | authorities  |
|          |            |             | I I I I I I I I I I I I I I I I I I I |                                       |                        | occurry o maters         | J                               | Vessel and crew      | 44410111100  |
|          |            |             |                                       |                                       |                        |                          |                                 | released.            |              |
|          |            |             |                                       |                                       |                        |                          |                                 | . 0.00000.           |              |

| Sr  | Date      | Sub      | Country/       | Location        | Details of Vessels  | Offence         | Seizure/ Value    | Fishers Involved          | Responder(s) |
|-----|-----------|----------|----------------|-----------------|---------------------|-----------------|-------------------|---------------------------|--------------|
|     |           | Category | Region         |                 | Involved            |                 |                   |                           |              |
| 26. | 11 May 24 | Local    | Malaysia/      | Off Sungai      | UNK                 | Illegal fishing | 45 sets of dragon | UNK                       | Malaysia     |
|     |           |          | Malacca Strait | Limau, Yan      |                     |                 | bubu/ USD 1,264   |                           | authorities  |
| 27. | 11 May 24 | Local    | Malaysia/      | 23 nm off Kuala | O1 fishing boat     | Illegal fishing | Boat and 1,100    | 04 foreign fishermen      | Malaysia     |
|     |           |          | South China    | Pahang          |                     | (without valid  | kg of fish/ UNK   | apprehended.              | authorities  |
|     |           |          | Sea            | -               |                     | documents)      |                   |                           |              |
| 28. | 11 May 24 | Local    | Malaysia/      | Off Kedah and   | 10 fishing trawlers | Illegal fishing | Trawlers and      | 34 (30 foreign) fishermen | Malaysia     |
|     |           |          | Malacca Strait | Penang          |                     | (without valid  | 3000 kg of fish/  | apprehended.              | authorities  |
|     |           |          |                |                 |                     | documents)      | USD 636,430       |                           |              |
| 29. | 13 May 24 | Local    | Malaysia/      | 03 nm SW of     | UNK                 | Illegal fishing | 60 sets of dragon | UNK                       | Malaysia     |
|     |           |          | Malacca Strait | Talang Island,  |                     |                 | bubu/ USD 1,276   |                           | authorities  |
|     |           |          |                | Perak           |                     |                 |                   |                           |              |
| 30. | 15 May 24 | Local    | Malaysia/      | 16 nm SW of     | 01 fishing boat     | Illegal fishing | 01 boat/ UNK      | 04 fishermen (03 foreign) | Malaysia     |
|     |           |          | Malacca Strait | Tanjung Karang  |                     | (without valid  |                   | apprehended               | authorities  |
|     |           |          |                |                 |                     | documents)      |                   |                           | 1            |