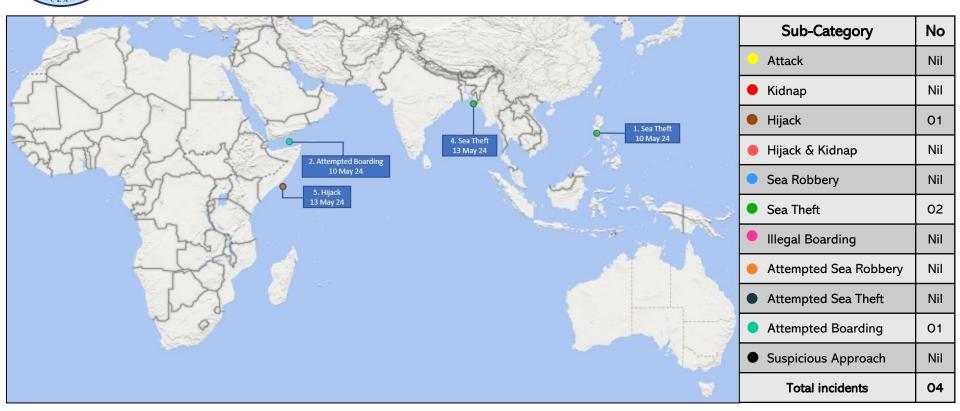

| Sr | Date/     | Sub       | Country/      | Location      | Details of Vessels      | Incident                                 | Crew   | Vessel/ Post    | Responder(s)    |
|----|-----------|-----------|---------------|---------------|-------------------------|------------------------------------------|--------|-----------------|-----------------|
|    | Time      | Category  | Region        | Lat/Long      | Involved                | Details                                  | Status | Incident Status |                 |
| 1. | 10 May 24 | Sea theft | Philippines/  | At Manila     | ESL DACHAN BAY          | 02 perpetrators boarded the ship at      | Safe   | At anchorage    | Philippines     |
|    | 0120 LT   |           | South China   | Anchorage     | Container ship          | anchor.                                  |        |                 | authorities     |
|    |           |           | Sea           |               | Flag - Portugal         | Alarm raised.                            |        |                 |                 |
|    |           |           |               |               | IMO: 9535216            | Perpetrators escaped with ship's stores. |        |                 |                 |
|    |           |           |               |               | MMSI: 255915636         |                                          |        |                 |                 |
| 2. | •         | Attempted |               | 100 nm NW of  | CHRYSTAL ARCTIC         | O1 skiff carrying ladders with O6 armed  | Safe   | Underway        | Ship's security |
|    | 0757 LT   | Boarding  | Gulf of Aden  | Bosaso        | Product tanker          | perpetrators approached the vessel and   |        |                 | guard,          |
|    |           |           |               |               | Flag - Marshall Islands | opened fire.                             |        |                 | ITS FEDERICO    |
|    |           |           |               |               | IMO: 9332640            | Approach aborted following exchange      |        |                 | MARTINENGO      |
|    |           |           |               |               | MMSI: 538010487         | of gunfire with armed security team.     |        |                 | , Spain frigate |
|    |           |           |               |               |                         | Perpetrators were captured and treated   |        |                 | CANARIS and     |
|    |           |           |               |               |                         | by ITS FEDERICO MARTINENGO.              |        |                 | Seychelles      |
|    |           |           |               |               |                         | Subsequently handed over to Seychelles   |        |                 | authorities     |
|    |           |           |               |               |                         | authorities for due process by Spain     |        |                 |                 |
|    |           |           |               |               |                         | frigate <i>CANARIS</i> on 11 May 24.     |        |                 |                 |
| 3. | , ,       | Sea theft |               | At Chattogram | LARGO EDEN              | 05 perpetrators boarded the vessel at    | Safe   | At anchorage    | Bangladesh      |
|    | 0345 LT   |           | Bay of Bengal | Anchorage     | Product tanker          | anchor.                                  |        |                 | authorities     |
|    |           |           |               |               | Flag - Liberia          | Alarm raised.                            |        |                 |                 |
|    |           |           |               |               | IMO: 9935909            | 02 crew members found tied up.           |        |                 |                 |
|    |           |           |               | 21° 16.89' N  | MMSI: 636021382         | Perpetrators escaped with ship's stores. |        |                 |                 |
|    |           |           |               | 091° 42.59' E |                         |                                          |        |                 |                 |
| 4. | 13 May 24 | Hijack    | Somalia/      | 15 nm off     | AL FAJAR                | 06 perpetrators boarded and hijacked     | Safe   | Underway        | Indian Naval    |
|    |           |           | Arabian Sea   | Garacad       | Fishing vessel          | the vessel with 06 crew members.         |        |                 | ship            |
|    |           |           |               |               | Flag - Iran             | The vessel was boarded by an Indian      |        |                 |                 |
|    |           |           |               |               | MMSI: 422341136         | Naval ship on 13 May 24 and              |        |                 |                 |
|    |           |           |               |               |                         | ascertained that the vessel was hijacked |        |                 |                 |
|    |           |           |               |               |                         | about 15 nm off Garacad and later        |        |                 |                 |
|    |           |           |               |               |                         | released.                                |        |                 |                 |
|    |           |           |               |               |                         | No casualty reported.                    |        |                 |                 |