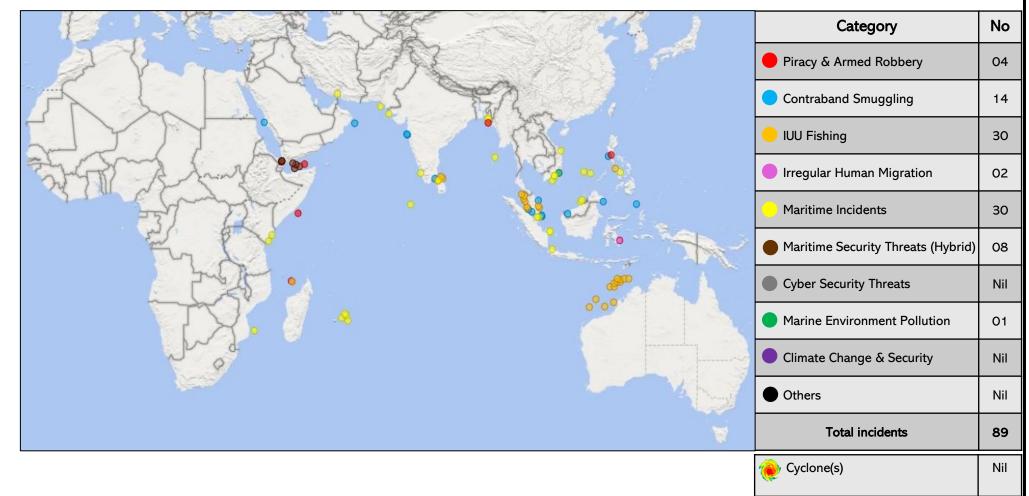

| Sr | Date/     | Sub       | Country/      | Location      | Details of Vessels      | Incident                                 | Crew   | Vessel/ Post    | Responder(s)    |
|----|-----------|-----------|---------------|---------------|-------------------------|------------------------------------------|--------|-----------------|-----------------|
|    | Time      | Category  | Region        | Lat/Long      | Involved                | Details                                  | Status | Incident Status |                 |
| 1. | 10 May 24 | Sea theft | Philippines/  | At Manila     | ESL DACHAN BAY          | 02 perpetrators boarded the ship at      | Safe   | At anchorage    | Philippines     |
|    | 0120 LT   |           | South China   | Anchorage     | Container ship          | anchor.                                  |        |                 | authorities     |
|    |           |           | Sea           |               | Flag - Portugal         | Alarm raised.                            |        |                 |                 |
|    |           |           |               |               | IMO: 9535216            | Perpetrators escaped with ship's stores. |        |                 |                 |
|    |           |           |               |               | MMSI: 255915636         |                                          |        |                 |                 |
| 2. | •         | Attempted |               | 100 nm NW of  | CHRYSTAL ARCTIC         | O1 skiff carrying ladders with O6 armed  | Safe   | Underway        | Ship's security |
|    | 0757 LT   | Boarding  | Gulf of Aden  | Bosaso        | Product tanker          | perpetrators approached the vessel and   |        |                 | guard,          |
|    |           |           |               |               | Flag - Marshall Islands | opened fire.                             |        |                 | ITS FEDERICO    |
|    |           |           |               |               | IMO: 9332640            | Approach aborted following exchange      |        |                 | MARTINENGO      |
|    |           |           |               |               | MMSI: 538010487         | of gunfire with armed security team.     |        |                 | , Spain frigate |
|    |           |           |               |               |                         | Perpetrators were captured and treated   |        |                 | CANARIS and     |
|    |           |           |               |               |                         | by ITS FEDERICO MARTINENGO.              |        |                 | Seychelles      |
|    |           |           |               |               |                         | Subsequently handed over to Seychelles   |        |                 | authorities     |
|    |           |           |               |               |                         | authorities for due process by Spain     |        |                 |                 |
|    |           |           |               |               |                         | frigate <i>CANARIS</i> on 11 May 24.     |        |                 |                 |
| 3. | , ,       | Sea theft |               | At Chattogram | LARGO EDEN              | 05 perpetrators boarded the vessel at    | Safe   | At anchorage    | Bangladesh      |
|    | 0345 LT   |           | Bay of Bengal | Anchorage     | Product tanker          | anchor.                                  |        |                 | authorities     |
|    |           |           |               |               | Flag - Liberia          | Alarm raised.                            |        |                 |                 |
|    |           |           |               |               | IMO: 9935909            | 02 crew members found tied up.           |        |                 |                 |
|    |           |           |               | 21° 16.89' N  | MMSI: 636021382         | Perpetrators escaped with ship's stores. |        |                 |                 |
|    |           |           |               | 091° 42.59' E |                         |                                          |        |                 |                 |
| 4. | 13 May 24 | Hijack    | Somalia/      | 15 nm off     | AL FAJAR                | 06 perpetrators boarded and hijacked     | Safe   | Underway        | Indian Naval    |
|    |           |           | Arabian Sea   | Garacad       | Fishing vessel          | the vessel with 06 crew members.         |        |                 | ship            |
|    |           |           |               |               | Flag - Iran             | The vessel was boarded by an Indian      |        |                 |                 |
|    |           |           |               |               | MMSI: 422341136         | Naval ship on 13 May 24 and              |        |                 |                 |
|    |           |           |               |               |                         | ascertained that the vessel was hijacked |        |                 |                 |
|    |           |           |               |               |                         | about 15 nm off Garacad and later        |        |                 |                 |
|    |           |           |               |               |                         | released.                                |        |                 |                 |
|    |           |           |               |               |                         | No casualty reported.                    |        |                 |                 |

| Sr  | Date      | Country/<br>Region                 | Location                                     | Details of Vessels<br>Involved | Туре                 | Product                                                                      | Qty/ Value                     | Additional Details                                                                          | Responder(s)                |
|-----|-----------|------------------------------------|----------------------------------------------|--------------------------------|----------------------|------------------------------------------------------------------------------|--------------------------------|---------------------------------------------------------------------------------------------|-----------------------------|
| 1.  | 17 Apr 24 | Malaysia/<br>South China<br>Sea    | At Senari Port,<br>Kuching                   | UNK                            | Alcohol              | Liquor                                                                       | 12,850 bottles/<br>USD 103,478 | Without valid documents. Found inside O1 container.                                         | Malaysia<br>authorities     |
| 2.  | 30 Apr 24 | Malaysia/<br>South China<br>Sea    | At Kuala Dungun                              | NA                             | Tobacco              | Cigarettes                                                                   | 2,100,000/<br>USD 359,315      | Suspected to be smuggled by sea using speed boats. O1 suspect apprehended. O1 lorry seized. | Malaysia<br>authorities     |
| 3.  | 03 May 24 | Indonesia/<br>South China<br>Sea   | Off Buaya Island,<br>Riau Islands            | 01 speedboat                   | Tobacco              | Cigarettes                                                                   | 184,000/ UNK                   | Without valid documents. 07 suspects apprehended. Boat seized.                              | Indonesia<br>authorities    |
| 4.  | 06 May 24 | Philippines/<br>South China<br>Sea | At Manila<br>International<br>Container Port | UNK                            | Drugs                | Sabu                                                                         | 8.294 kg/<br>USD 983,272       | Found in 13 boxes. Mis-declared as household items, shoes and motor parts.                  | Philippines authorities     |
| 5.  | 06 May 24 | Saudi Arabia/<br>Red Sea           | At Jeddah Port                               | UNK                            | Drugs                | Cocaine                                                                      | 27.6 kg/ UNK                   | Found hidden in a shipment of potatoes. O2 suspects apprehended.                            | Saudi Arabia<br>authorities |
| 6.  | 07 May 24 | Malaysia/<br>South China<br>Sea    | At Pantai Bio<br>Desaru, Kota Tinggi         | UNK                            | Tobacco              | Cigarettes                                                                   | 914,600/<br>USD 1,243,021      | Suspected to be smuggled from a foreign country by sea. O1 suspect escaped.                 | Malaysia<br>authorities     |
| 7.  | 09 May 24 | Indonesia/<br>Celebes Sea          | At Melonguane<br>Port, Nanusa Island         | UNK                            | Domestic products    | Batteries                                                                    | 135 /<br>USD 323,960           | Without valid documents.                                                                    | Indonesia<br>authorities    |
| 8.  | 09 May 24 | Malaysia/<br>Malacca Strait        | At Port Klang                                | 01 container                   | Domestic products    | Frozen meat                                                                  | 23,121 kg/<br>USD 221,100      | Found in a container. Mis-declared as frozen mixed vegetables.                              | Malaysia<br>authorities     |
| 9.  | 10 May 24 | India/<br>Arabian Sea              | At Jawaharlal Nehru<br>Port, Mumbai          | UNK                            | Domestic products    | Banned fireworks,<br>electronic items,<br>microchips and<br>other contraband | UNK/ UNK                       | Imported without valid documents. 122 containers seized.                                    | India<br>authorities        |
| 10. | 12 May 24 | Malaysia/<br>Celebes Sea           | Off Larapan Island                           | 01 speedboat                   | Domestic<br>products | Cosmetics                                                                    | UNK/<br>USD 12,686             | Found inside 26 boxes. Suspected to be smuggled from a foreign country by sea. Boat seized. | Malaysia<br>authorities     |

| Sr  | Date      | Country/<br>Region              | Location                                | Details of Vessels<br>Involved                                  | Туре                 | Product                                               | Qty/ Value                                           | Additional Details                                                                                            | Responder(s)            |
|-----|-----------|---------------------------------|-----------------------------------------|-----------------------------------------------------------------|----------------------|-------------------------------------------------------|------------------------------------------------------|---------------------------------------------------------------------------------------------------------------|-------------------------|
| 11. | 12 May 24 | India/<br>Arabian Sea           | 30 nm off<br>Mumbai                     | AAI TULJAI<br>(IND-MH-7-MM-296)<br>Fishing boat<br>Flag - India | Fuel and cash        | Diesel                                                | 30,000 L and<br>Rs 1.75 lakhs<br>(USD 2,095)/<br>UNK | Without valid documents.  O4 suspects apprehended.  Boat seized.                                              | India<br>authorities    |
| 12. | 13 May 24 | Malaysia/<br>South China<br>Sea | Off Kankamat<br>Island                  | O1 boat                                                         | Fuel                 | Petrol                                                | 12 barrels/<br>USD 3,187                             | Suspected to be smuggled to a foreign country. Without valid documents. O2 suspects apprehended. Boat seized. | Malaysia<br>authorities |
| 13. | 14 May 24 | Oman/<br>Arabian Sea            | At South<br>Sharqiya                    | UNK                                                             | Drugs                | Hashish, crystal<br>and<br>psychotropic<br>substances | 100 kg/ UNK                                          | O1 suspect apprehended.                                                                                       | Oman<br>authorities     |
| 14. | 14 May 24 | India/<br>Palk Bay              | Off<br>Ramanathapuram<br>and Sivagangai | 01 fishing boat                                                 | Natural<br>resources | Gold                                                  | 13.952 kg/<br>USD 1,198,000                          | Suspected to be smuggled from a foreign country. 05 suspects apprehended. Boat seized.                        | India<br>authorities    |

| Sr             | Date      | Sub<br>Category | Country/<br>Region | Location          | Details of Vessels<br>Involved | Offence            | Seizure/ Value                          | Fishers Involved          | Responder(s) |  |
|----------------|-----------|-----------------|--------------------|-------------------|--------------------------------|--------------------|-----------------------------------------|---------------------------|--------------|--|
| 1.             | 16 Apr 24 | Poaching        | Australia/         | N of Australia    | O1 foreign fishing             | Illegal fishing in | Vessel, fish and                        | 02 foreign fishermen      | Australia    |  |
| II '· I        | 10 Apr 24 | li dacining     | Indian Ocean       | IN OI AUSTIAIIA   | vessel                         | country's waters   | trochus shell/ UNK                      | educated and disembarked. | authorities  |  |
| 2.             | 16 Apr 24 | Poaching        | Australia/         | N of Australia    | 01 foreign fishing             | Illegal fishing in | Vessel/ UNK                             | 05 foreign fishermen      | Australia    |  |
| <sup>2</sup> · | 16 Apr 24 | Foaching        | Indian Ocean       | IN OI AUSTIAIIA   | vessel                         | country's waters   | Vessel/ UNIX                            | educated and disembarked. | authorities  |  |
|                | 1C Ann 24 | Dagabina        |                    | N of Australia    |                                |                    | Vessel/ UNK                             |                           |              |  |
| 3.             | 16 Apr 24 | Poaching        | Australia/         | IN OF AUSTRALIA   | O1 foreign fishing             | Illegal fishing in | Vessei/ UNK                             | 08 foreign fishermen      | Australia    |  |
|                | 46 A 24   | D lei           | Indian Ocean       | N. of Association | vessel                         | country's waters   | \/ 1 / 1 INI/                           | educated and disembarked. | authorities  |  |
| 4.             | 16 Apr 24 | Poaching        | Australia/         | N of Australia    | O1 foreign fishing             | Illegal fishing in | Vessel/ UNK                             | 01 foreign fisherman      | Australia    |  |
| <b>I</b>       |           |                 | Indian Ocean       | N. 64 . II        | vessel                         | country's waters   | 1 1 1 1 1 1 1 1 1 1 1 1 1 1 1 1 1 1 1 1 | educated and disembarked. | authorities  |  |
| 5.             | 16 Apr 24 | Poaching        | Australia/         | N of Australia    | 01 foreign fishing             | Illegal fishing in | Vessel and fish/ UNK                    | O2 foreign fishermen      | Australia    |  |
| <b>I</b> I—    |           |                 | Indian Ocean       |                   | vessel                         | country's waters   |                                         | educated and disembarked. | authorities  |  |
| 6.             | 16 Apr 24 | Poaching        | Australia/         | N of Australia    | O1 foreign fishing             | Illegal fishing in | Vessel/ UNK                             | 08 foreign fishermen      | Australia    |  |
| <b> </b>       | _         |                 | Indian Ocean       |                   | vessel                         | country's waters   |                                         | educated and disembarked. | authorities  |  |
| 7.             | 17 Apr 24 | Poaching        | Australia/         | N of Australia    | O1 foreign fishing             | Illegal fishing in | Vessel, shark fin and                   | 06 foreign fishermen      | Australia    |  |
|                |           |                 | Indian Ocean       |                   | vessel                         | country's waters   | stingray tails/ UNK                     | apprehended.              | authorities  |  |
|                |           |                 |                    |                   |                                |                    |                                         | Vessel destroyed.         |              |  |
| 8.             | 23 Apr 24 | Poaching        | Australia/         | N of Australia    | O1 foreign fishing             | Illegal fishing in | Vessel/ UNK                             | 14 foreign fishermen      | Australia    |  |
|                |           |                 | Indian Ocean       |                   | vessel                         | country's waters   |                                         | apprehended.              | authorities  |  |
|                |           |                 |                    |                   |                                |                    |                                         | Vessel destroyed.         |              |  |
| 9.             | 24 Apr 24 | Poaching        | Australia/         | N of Australia    | O1 foreign fishing             | Illegal fishing in | Vessel/ UNK                             | 07 foreign fishermen      | Australia    |  |
|                |           |                 | Indian Ocean       |                   | vessel                         | country's waters   |                                         | apprehended.              | authorities  |  |
|                |           |                 |                    |                   |                                |                    |                                         | Vessel and crew released. |              |  |
| 10.            | 26 Apr 24 | Poaching        | Australia/         | N of Australia    | 01 foreign fishing             | Illegal fishing in | Vessel and trepang/                     | 13 foreign fishermen      | Australia    |  |
|                |           |                 | Indian Ocean       |                   | vessel                         | country's waters   | UNK                                     | apprehended.              | authorities  |  |
|                |           |                 |                    |                   |                                | -                  |                                         | Vessel destroyed.         |              |  |
| 11.            | 29 Apr 24 | Poaching        | Australia/         | N of Australia    | O1 foreign fishing             | Illegal fishing in | Nil/ UNK                                | 07 foreign fishermen      | Australia    |  |
|                | -         |                 | Indian Ocean       |                   | vessel                         | country's waters   |                                         | apprehended.              | authorities  |  |
|                |           |                 |                    |                   |                                | -                  |                                         | Vessel and crew released. |              |  |
| 12.            | 04 May 24 | Poaching        | Australia/         | N of Australia    | O1 foreign fishing             | Illegal fishing in | Vessel and trepang/                     | 09 foreign fishermen      | Australia    |  |
|                |           |                 | Indian Ocean       |                   | vessel                         | country's waters   | UNK                                     | apprehended.              | authorities  |  |
|                |           |                 |                    |                   |                                | -                  |                                         | Vessel destroyed.         |              |  |
| 13.            | 04-05 May | Local           | Philippines/       | Off San Pascual,  | 07 fishing vessels             | Illegal fishing    | Vessels/ UNK                            | UNK                       | Philippines  |  |
|                | 24        |                 | Sulu Sea           | Masbate           |                                |                    |                                         |                           | authorities  |  |
|                |           | •               |                    | •                 | •                              |                    | •                                       | •                         |              |  |

| Sr       | Date       | Sub         | Country/                              | Location                              | Details of Vessels     | Offence                  | Seizure/ Value                  | Fishers Involved     | Responder(s) |
|----------|------------|-------------|---------------------------------------|---------------------------------------|------------------------|--------------------------|---------------------------------|----------------------|--------------|
|          |            | Category    | Region                                |                                       | Involved               |                          |                                 |                      |              |
| 14.      | 06 May 24  | Poaching    | Australia/                            | N of Australia                        | 01 foreign fishing     | Illegal fishing in       | Vessel and fish/ UNK            | J                    | Australia    |
|          |            |             | Indian Ocean                          |                                       | vessel                 | country's waters         |                                 | apprehended.         | authorities  |
|          |            |             |                                       |                                       |                        |                          |                                 | Vessel destroyed.    |              |
| 15.      | 06 May 24  | Local       | Mayotte/                              | At M'tsapéré Port                     | O1 fishing boat        | Illegal fishing          | Boat, 500 kg of fish,           | UNK                  | France       |
|          |            |             | Indian Ocean                          |                                       |                        |                          | and 02 illegal fishing          |                      | authorities  |
| 4.6      | 07.14      |             | C : 1 /                               | 0""                                   | 00 11 11               |                          | nets / UNK                      |                      |              |
| 16.      | 07 May 24  | Local       | Sri Lanka/                            | Off Kudarappu                         | 02 dinghies            | Illegal fishing          | Dinghies and diving             | 06 apprehended.      | Sri Lanka    |
| 17       | 07.14 04   |             | Bay of Bengal                         | 04.01.1.                              | 00 1: 1:               | (night diving)           | gear/ UNK                       | 05 1 1 1             | authorities  |
| 17.      | 07 May 24  | Local       | Sri Lanka/                            | Off Chalai                            | 02 dinghies            | Illegal fishing          | Dinghies and fishing            | 05 apprehended.      | Sri Lanka    |
| <u> </u> | 00.14      | <b>D</b> 11 | Bay of Bengal                         | N. CA . !!                            | 016 : 61:              | (light coarse fishing)   | paraphernalia/ UNK              | 10.6 . 6.1           | authorities  |
| 18.      | 08 May 24  | Poaching    | Australia/                            | N of Australia                        | 01 foreign fishing     | Illegal fishing in       | Vessel/ UNK                     | 13 foreign fishermen | Australia    |
|          |            |             | Indian Ocean                          |                                       | vessel                 | country's waters         |                                 | apprehended.         | authorities  |
| 10       | 00.14 0.4  |             | N4 1 · /                              | O(( D   1   D                         | 04 (; 1; 1 ;           | 111 16:1: / :1           | D + 16201 (                     | Vessel destroyed.    | N4 1 :       |
| 19.      | 08 May 24  | Local       | Malaysia/                             | Off Berhala Pulau                     | 01 fishing boat        | J ,                      |                                 | 04 foreign fishermen | Malaysia     |
| 20       | 00 Mars 24 | 11          | Malacca Strait                        | 22 # 1/                               | Od fielding beed       | valid documents)         | fish/ UNK                       | apprehended.         | authorities  |
| 20.      | 08 May 24  | Local       | Malaysia/                             | 23 nm off Kapar                       | O1 fishing boat        | Illegal fishing (without | Fishing boat and                | 04 foreign fishermen | Malaysia     |
| 24       | 00 May 24  | Lasal       | Malacca Strait                        | Off Wardedanad.                       | O2 fieleinen tuevalene | valid documents)         | 200 kg of fish/ UNK             | apprehended.         | authorities  |
| 21.      | 09 May 24  | Local       | Sri Lanka/                            | Off Wankalapadu                       | 03 fishing trawlers    | Illegal fishing          | Trawlers, 447 sea               | 05 apprehended.      | Sri Lanka    |
|          |            |             | Palk Bay                              |                                       |                        | (illegal harvesting)     | cucumbers and fishing           |                      | authorities  |
| 22.      | 09 May 24  | Lasal       | Sri Lanka/                            | Off Pesalai                           | O4 fieleinen tuevalene | Illegal fishing          | gear/ UNK<br>Trawlers, 180 sea  | 00                   | Sri Lanka    |
| 22.      | 09 May 24  | Local       | •                                     | Oli Pesalai                           | 04 fishing trawlers    |                          | '                               | 08 apprehended.      | authorities  |
|          |            |             | Palk Bay                              |                                       |                        | (illegal harvesting)     | cucumbers and fishing gear/ UNK |                      | authorities  |
| 23.      | 10 May 24  | Poaching    | Australia/                            | N of Australia                        | O1 foreign fishing     | Illegal fishing in       | Vessel/ UNK                     | 10 foreign fishermen | Australia    |
| 23.      | 10 May 24  | dacining    | Indian Ocean                          | IN OI AUSTIAIIA                       | vessel                 | country's waters         | V COOCI/ UININ                  | apprehended.         | authorities  |
|          |            |             | Indian Ocean                          |                                       | vessei                 | country's waters         |                                 | Vessel and crew      | authornies   |
|          |            |             |                                       |                                       |                        |                          |                                 | released.            |              |
| 24.      | 10 May 24  | Local       | Malaysia/                             | Off Pulau Langgun,                    | UNK                    | Illegal fishing          | 800 fish cages/                 | O1 apprehended.      | Malaysia     |
|          | 10 may 27  | Local       | Malacca Strait                        | Langkawi                              |                        | mogai noming             | USD 15,486                      | o i apprononaca.     | authorities  |
| 25.      | 11 May 24  | Poaching    | Australia/                            | N of Australia                        | O1 foreign fishing     | Illegal fishing in       | Vessel and trepang/             | 08 foreign fishermen | Australia    |
|          |            | Jucining    | Indian Ocean                          | i i i i i i i i i i i i i i i i i i i | vessel                 | country's waters         | UNK                             | apprehended.         | authorities  |
|          |            |             | I I I I I I I I I I I I I I I I I I I |                                       |                        | occurry o maters         | J                               | Vessel and crew      | 44410111100  |
|          |            |             |                                       |                                       |                        |                          |                                 | released.            |              |
|          |            |             |                                       |                                       |                        |                          |                                 | . 0.00000.           |              |

| Sr  | Date      | Sub      | Country/       | Location        | Details of Vessels  | Offence         | Seizure/ Value    | Fishers Involved          | Responder(s) |
|-----|-----------|----------|----------------|-----------------|---------------------|-----------------|-------------------|---------------------------|--------------|
|     |           | Category | Region         |                 | Involved            |                 |                   |                           |              |
| 26. | 11 May 24 | Local    | Malaysia/      | Off Sungai      | UNK                 | Illegal fishing | 45 sets of dragon | UNK                       | Malaysia     |
|     |           |          | Malacca Strait | Limau, Yan      |                     |                 | bubu/ USD 1,264   |                           | authorities  |
| 27. | 11 May 24 | Local    | Malaysia/      | 23 nm off Kuala | O1 fishing boat     | Illegal fishing | Boat and 1,100    | 04 foreign fishermen      | Malaysia     |
|     |           |          | South China    | Pahang          |                     | (without valid  | kg of fish/ UNK   | apprehended.              | authorities  |
|     |           |          | Sea            | -               |                     | documents)      |                   |                           |              |
| 28. | 11 May 24 | Local    | Malaysia/      | Off Kedah and   | 10 fishing trawlers | Illegal fishing | Trawlers and      | 34 (30 foreign) fishermen | Malaysia     |
|     |           |          | Malacca Strait | Penang          |                     | (without valid  | 3000 kg of fish/  | apprehended.              | authorities  |
|     |           |          |                |                 |                     | documents)      | USD 636,430       |                           |              |
| 29. | 13 May 24 | Local    | Malaysia/      | 03 nm SW of     | UNK                 | Illegal fishing | 60 sets of dragon | UNK                       | Malaysia     |
|     |           |          | Malacca Strait | Talang Island,  |                     |                 | bubu/ USD 1,276   |                           | authorities  |
|     |           |          |                | Perak           |                     |                 |                   |                           |              |
| 30. | 15 May 24 | Local    | Malaysia/      | 16 nm SW of     | 01 fishing boat     | Illegal fishing | 01 boat/ UNK      | 04 fishermen (03 foreign) | Malaysia     |
|     |           |          | Malacca Strait | Tanjung Karang  |                     | (without valid  |                   | apprehended               | authorities  |
|     |           |          |                |                 |                     | documents)      |                   |                           | 1            |

| Sr | Date         | Country/     | Origin/     | Location           | Details of Vessels | Migrants         | Additional Details                   | Responder(s) |
|----|--------------|--------------|-------------|--------------------|--------------------|------------------|--------------------------------------|--------------|
|    |              | Region       | Destination |                    | Involved           | Details          |                                      |              |
| 1. | 08 May 24    | Indonesia/   | China/      | Off Kendari,       | O1 Boat            | 06 apprehended   | Migrants suspected to be smuggled to | Indonesia    |
|    |              | Banda Sea    | Australia   | Southeast Sulawesi |                    |                  | a foreign country by sea.            | authorities  |
|    |              |              |             | Province           |                    |                  | 06 suspected smugglers apprehended.  |              |
|    |              |              |             |                    |                    |                  | Boat seized.                         |              |
| 2. | 05-11 May 24 | Mayotte/     | Comoros/    | Off Mayotte        | 10 boats           | 114 apprehended. | 06 suspected smugglers apprehended.  | France       |
|    |              | Indian Ocean | Mayotte     |                    | (kwassa-kwassa)    |                  | Boats seized.                        | authorities  |

|          | $\overline{}$ |           |                  |                  |                                  |          |                                    |                            |
|----------|---------------|-----------|------------------|------------------|----------------------------------|----------|------------------------------------|----------------------------|
| Sr       | Date          | Sub       | Country/         | Location         | Details of Vessels               | Vessel   | Additional Details                 | Responder(s)               |
|          |               | Category  | Region           |                  | Involved                         | Status   |                                    |                            |
| 1.       | 04 May 24     | Others    | Vietnam/         | 15 nm off Thi Tu | UNK                              | UNK      | O1 Philippines fisherman stranded  | Vietnam authorities ,      |
|          |               |           | South China Sea  | Island           |                                  |          | at sea rescued.                    | fishing vessel and         |
|          |               |           |                  |                  |                                  |          | Handed over to Philippines         | Philippines authorities    |
|          |               |           |                  |                  |                                  |          | authorities on 06 May 24.          |                            |
| 2.       | 05 May 24     | Grounding | Indonesia/       | Off Pangkalbalam | KM ALKEN PESONA                  | Aground  | Heavy weather.                     | Indonesia authorities      |
|          |               |           | South China Sea  |                  | Cargo ship                       |          | All 14 crew members rescued.       |                            |
|          |               |           |                  |                  | Flag - Indonesia                 |          |                                    |                            |
|          |               |           |                  |                  | IMO: 8996243                     |          |                                    |                            |
|          |               |           |                  |                  | MMSI: 525015603                  |          |                                    |                            |
| 3.       | 05 May 24     | Fire      | Indonesia/       | At Kamkong Port, | O1 fishing boat                  | UNK      | Fire extinguished.                 | Indonesia authorities      |
|          |               |           | Malacca Strait   | Karimun          |                                  |          | No casualties reported.            |                            |
| 4.       | 05 May 24     | Vessel    | Iran/            | At Shahid Rajaee | MM MADRID                        | Detained | Vessel failed to comply with the   | Iran authorities           |
|          |               | detained  | Persian Gulf     | Port, Bandar     | Container ship                   |          | requirements of international      |                            |
|          |               |           |                  | Abbas            | Flag - St. Kitts-Nevis           |          | maritime conventions.              |                            |
|          |               |           |                  |                  | IMO: 9128324                     |          |                                    |                            |
| l        |               |           |                  |                  | MMSI: 341104000                  |          |                                    |                            |
| 5.       | 05 May 24     | SAR       | Kenya/           | Off Kenya        | 03 fishing vessels               | UNK      | Vessels drifted into Kenya waters. | Kenya authorities          |
|          |               |           | Indian Ocean     |                  |                                  |          | Heavy weather due to cyclone       |                            |
|          |               |           |                  |                  |                                  |          | HYDAYA.                            |                            |
|          |               |           |                  |                  |                                  |          | 22 Tanzania and Zanzibar           |                            |
|          |               |           |                  |                  |                                  |          | fishermen rescued.                 |                            |
|          | 05.00.14      |           |                  | A. M. D.         | 1/A4 DE 75/4/ LIA4DA 1/A 1/A4    | <u> </u> | O1 dead.                           | 1 1 1 11                   |
| 6.       | 05-06 May     | Fire      | Indonesia/       | At Muara Baru    | KM REZEKI LIMPA 18, KM           | Damaged  | Fire due to an explosion.          | Indonesia authorities      |
|          | 24            |           | Java Sea         |                  | BAHARI and KM REZEKI             |          | Fire spread to 03 fishing vessels  |                            |
|          |               |           |                  |                  | MALINDO                          |          | moored nearby.                     |                            |
|          |               |           |                  |                  | Fishing vessels                  |          | 03 fishermen dead.                 |                            |
| 7.       | 06 May 24     | Vassal    | Cingono :: 5 /   | At Cinggrans     | Flag - Indonesia  CMOS INSTALLER | Datained | Fire extinguished.                 | Cinggon and could a with a |
| ′·       | 06 May 24     | Vessel    | Singapore/       | At Singapore     |                                  | Detained | Vessel failed to comply with the   | Singapore authorities      |
|          |               | detained  | Singapore Strait |                  | Cable layer                      |          | requirements of international      |                            |
|          |               |           |                  |                  | Flag - Belgium                   |          | maritime conventions.              |                            |
|          |               |           |                  |                  | IMO: 9199854                     |          |                                    |                            |
| <u> </u> |               |           | ļ                |                  | MMSI: 205201000                  | ļ        |                                    |                            |

|     | OCEAN     |            |                  |                 |                       |              |                                    |                         |  |  |  |  |  |
|-----|-----------|------------|------------------|-----------------|-----------------------|--------------|------------------------------------|-------------------------|--|--|--|--|--|
| Sr  | Date      | Sub        | Country/         | Location        | Details of Vessels    | Vessel       | Additional Details                 | Responder(s)            |  |  |  |  |  |
|     |           | Category   | Region           |                 | Involved              | Status       |                                    |                         |  |  |  |  |  |
| 8.  | 06 May 24 | Fire       | Vietnam/         | Off Cong Yen    | O1 speedboat          | UNK          | Fire due to a short circuit.       | Vietnam authorities     |  |  |  |  |  |
|     |           |            | South China Sea  | Port            | Reg. No. QN 7219      |              | All O4 persons rescued.            |                         |  |  |  |  |  |
|     |           |            |                  |                 |                       |              | No injury reported.                |                         |  |  |  |  |  |
| 9.  | 06 May 24 | Capsize    | Kenya/           | Off Mombasa     | O1 fishing boat       | Sank         | Vessels drifted into Kenya waters. | Kenya authorities       |  |  |  |  |  |
|     |           |            | Indian Ocean     |                 |                       |              | Heavy weather due to cyclone       |                         |  |  |  |  |  |
|     |           |            |                  |                 |                       |              | HIDAYA.                            |                         |  |  |  |  |  |
|     |           |            |                  |                 |                       |              | 06 Tanzania fishermen missing.     |                         |  |  |  |  |  |
|     |           |            |                  |                 |                       |              | O5 dead.                           |                         |  |  |  |  |  |
| 10. | 07 May 24 | Fire       | Vietnam/         | O5 nm off Con   | O1 fishing vessel     | Damaged      | Fire due to explosion of gas       | Vietnam authorities and |  |  |  |  |  |
|     |           |            | South China Sea  | Co Island       | Reg. No. QB 92198 TS  |              | cylinder.                          | local fishing boat      |  |  |  |  |  |
|     |           |            |                  |                 |                       |              | All 06 fishermen rescued.          |                         |  |  |  |  |  |
|     |           |            |                  |                 |                       |              | Fire extinguished.                 |                         |  |  |  |  |  |
|     |           |            |                  |                 |                       |              | No injury reported.                |                         |  |  |  |  |  |
| 11. | 07 May 24 | Man        | India/           | 11 nm off       | IFB MARWA             | Underway     | O1 fisherman rescued.              | India authorities       |  |  |  |  |  |
|     |           | overboard  | Arabian Sea      | Jakhau, Gujarat | Fishing boat          |              |                                    |                         |  |  |  |  |  |
| 12. | 08 May 24 | Grounding  | Indonesia/       | Off             | TB Momentum 07        | Aground      | Heavy weather.                     | Indonesia authorities   |  |  |  |  |  |
|     |           |            | South China Sea  | Pangkalbalam    | O1 boat               |              | All 10 crew members rescued.       |                         |  |  |  |  |  |
| 13. | 08 May 24 | Man        | Bangladesh/      | Off Chittagong  | MTT SAPANGAR          | In harbour   | A Malaysia crew member fell over   | Bangladesh authorities  |  |  |  |  |  |
|     |           | overboard  | Bay of Bengal    | Harbour         | Container ship        |              | board while rigging the pilot      |                         |  |  |  |  |  |
|     |           |            |                  |                 | Flag - Malaysia       |              | ladder.                            |                         |  |  |  |  |  |
|     |           |            |                  |                 | IMO: 9872236          |              | Mortal remains of crew member      |                         |  |  |  |  |  |
|     |           |            |                  |                 | MMSI: 533132087       |              | recovered on 11 May 24.            |                         |  |  |  |  |  |
| 14. | 08 May 24 | MEDEVAC    | Mauritius/       | Off Port Louis  | MAINE SOLEIL          | Underway     | O1 Philippines crew member         | Mauritius authorities   |  |  |  |  |  |
|     |           |            | Indian Ocean     |                 | Bulk carrier          |              | evacuated.                         |                         |  |  |  |  |  |
|     |           |            |                  |                 | Flag - Panama         |              |                                    |                         |  |  |  |  |  |
| H   |           |            |                  |                 | IMO: 9934216          |              |                                    |                         |  |  |  |  |  |
|     | 00.14     | 0.1        | <b>1 1 1 1 1</b> | 000 0           | MMSI: 352001316       | <del> </del> | LINUZ                              | <b>A</b> 101 11 111     |  |  |  |  |  |
| 15. | 08 May 24 | Other      | Mauritius/       | Off Port Louis  | PENELOPPE             | Towed        | UNK                                | Mauritius authorities   |  |  |  |  |  |
|     | 00.14     | N4 1       | Indian Ocean     | 000 0           | Yacht                 | ashore       | <br>                               | <b>A</b>                |  |  |  |  |  |
| 16. | 08 May 24 | Mechanical | Mauritius/       | Off Benitier    | POZITION              | Towed        | Engine failure and adrift.         | Mauritius authorities   |  |  |  |  |  |
| H   |           | failure    | Indian Ocean     | Island          | Pleasure craft        | ashore       | All 12 passengers rescued.         |                         |  |  |  |  |  |
|     |           |            |                  |                 | Reg. No. PPC 84 11 OL |              |                                    |                         |  |  |  |  |  |

| Sr  | Date      | Sub        | Country/                     | Location          | Details of Vessels                    | Vessel   | Additional Details                               | Responder(s)                          |
|-----|-----------|------------|------------------------------|-------------------|---------------------------------------|----------|--------------------------------------------------|---------------------------------------|
|     |           | Category   | Region                       |                   | Involved                              | Status   |                                                  |                                       |
| 17. | 09 May 24 | SAR        | Bangladesh/<br>Bay of Bengal | Off Patenga       | UNK                                   | UNK      | Both crew members rescued from crashed aircraft. | Bangladesh authorities                |
| 18. | 10 May 24 | Mechanical | Vietnam/                     | Off Spratly       | O1 fishing vessel                     | Towed    | Engine failure.                                  | Vietnam authorities                   |
|     |           | failure    | South China Sea              | Island            | Reg. No. BD 98826 TS                  | ashore   | All 05 fishermen rescued.                        |                                       |
| 19. | 10 May 24 | Grounding  | Maldives/                    | Off K. Ithaafushi |                                       | Towed    | All 05 crew members rescued.                     | Maldives authorities                  |
|     |           |            | Indian Ocean                 |                   | Boat                                  | ashore   |                                                  |                                       |
| 20. | 10 May 24 | Fire       | Pakistan/                    | Off Pakistan      | 01 fishing vessel                     | Damaged  | All 08 Iran fishermen rescued.                   | Pakistan authorities                  |
|     | ,         |            | Arabian Sea                  |                   | Flag: Iran                            |          | Fire extinguished.                               |                                       |
|     |           |            |                              |                   |                                       |          | No injury reported.                              |                                       |
| 21. | 11 May 24 | Vessel     | Malaysia/                    | Off Miri,         | 01 recreational boat                  | Detained | Operating without valid documents.               | Malaysia authorities                  |
|     |           | detained   | South China Sea              | Sawarak           |                                       |          | All O3 crew members apprehended.                 |                                       |
| 22. | 11 May 24 |            | Vietnam/                     | 105 nm off        | TYANA                                 | Underway | 01 Philippines crew member                       | Vietnam authorities                   |
|     |           |            | South China Sea              | Cape Vung Tau     | Bulk Carrier                          |          | evacuated (severe abdominal pain).               |                                       |
|     |           |            |                              |                   | Flag - Marshall Island                |          |                                                  |                                       |
|     |           |            |                              |                   | IMO: 9418468                          |          |                                                  |                                       |
|     |           |            |                              |                   | MMSI: 538004445                       |          |                                                  |                                       |
| 23. | 11 May 24 | MEDEVAC    | La Réunion/                  | 20°56'06"S        | ONE FOCUS                             | Underway | O1 Indian crew member airlifted.                 | France authorities                    |
|     |           |            | Indian Ocean                 | 58°38'60"E        | Container ship                        |          |                                                  |                                       |
|     |           |            |                              |                   | Flag - Hong Kong                      |          |                                                  |                                       |
|     |           |            |                              |                   | IMO: 9944792                          |          |                                                  |                                       |
|     |           |            |                              |                   | MMSI: 477907900                       |          |                                                  |                                       |
| 24. | 12 May 24 | Flooding   | Philippines/                 | Off Silay city    | O1 fishing boat                       | Sank     | Heavy weather.                                   | Philippines authorities               |
|     |           |            | Sulu Sea                     |                   | <b>3</b>                              |          | Water ingress.                                   | , , , , , , , , , , , , , , , , , , , |
|     |           |            |                              |                   |                                       |          | All 06 fishermen rescued.                        |                                       |
| 25. | 12 May 24 | Others     | East Africa/                 | Off South Africa  | NA                                    | NA       | Submarine cable severed between                  | South Africa and                      |
|     |           |            | Indian Ocean                 | and               |                                       |          | South Africa and Mozambique                      | Mozambique                            |
|     |           |            |                              | Mozambique        |                                       |          | causing major disruption.                        | authorities                           |
|     |           |            |                              |                   |                                       |          | Cause Unknown.                                   | 444                                   |
| 26. | 13 May 24 | Vessel     | Malaysia/                    | 4.9 nm NW of      | O1 tug boat                           | Detained | Operating without valid documents.               | Malaysia Authorities                  |
| /   |           | detained   | South China Sea              | Kuala Baram       | · · · · · · · · · · · · · · · · · · · |          | All 08 (05 foreign) crew members                 |                                       |
|     |           |            |                              |                   |                                       |          | apprehended.                                     |                                       |

| _   | _         |           |                 | -               |                    |          |                          |                       |
|-----|-----------|-----------|-----------------|-----------------|--------------------|----------|--------------------------|-----------------------|
| Sr  | Date      | Sub       | Country/        | Location        | Details of Vessels | Vessel   | Additional Details       | Responder(s)          |
|     |           | Category  | Region          |                 | Involved           | Status   |                          |                       |
| 27. | 13 May 24 | Man       | Vietnam/        | Off Dung Quat   | PHUONG NAM 46      | At berth | 01 fisherman dead.       | Vietnam authorities   |
|     | -         | overboard | South China Sea | Port            | Cargo ship         |          |                          |                       |
|     |           |           |                 |                 | Flag - Vietnam     |          |                          |                       |
|     |           |           |                 |                 | IMO:8667153        |          |                          |                       |
|     |           |           |                 |                 | MMSI: 574012265    |          |                          |                       |
| 28. | 13 May 24 | Collision | India/          | 38 nm off       | SAGAR YUVRAJ       | At berth | Vessel detained at Kochi | SAGAR YUVRAJ          |
|     |           |           | Arabian Sea     | Ponnani, Kerala | Cargo ship         |          | harbour.                 | Cargo Ship            |
|     |           |           |                 |                 | Flag - India       |          |                          |                       |
|     |           |           |                 |                 | IMO: 9748643       |          |                          |                       |
|     |           |           |                 |                 | MMSI: 419000977    |          |                          |                       |
|     |           |           |                 |                 | ISLAHI             | Sank     | 04 fishermen rescued.    |                       |
|     |           |           |                 |                 | Fishing boat       |          | O2 dead.                 |                       |
| 29. | 13 May 24 | Capsize   | Sri Lanka/      | Off Pallimune   | O1 fishing vessel  | Capsized | Heavy weather.           | Sri Lanka authorities |
|     | -         |           | Palk Bay        |                 |                    |          | O1 fisherman dead.       |                       |
| 30. | 15 May 24 | MEDEVAC   | Myanmar/        | 69 nm NW of CO  | CHANG HANG HAI     | Underway | 01 Chinese crew member   | Myanmar authorities   |
|     | -         |           | Bay of Bengal   | CO Island       | Bulk carrier       |          | evacuated (fall injury). |                       |
|     |           |           |                 |                 | Flag - China       |          |                          |                       |
|     |           |           |                 |                 | IMO: 9621289       |          |                          |                       |
|     |           |           |                 |                 | MMSI: 414031000    |          |                          |                       |