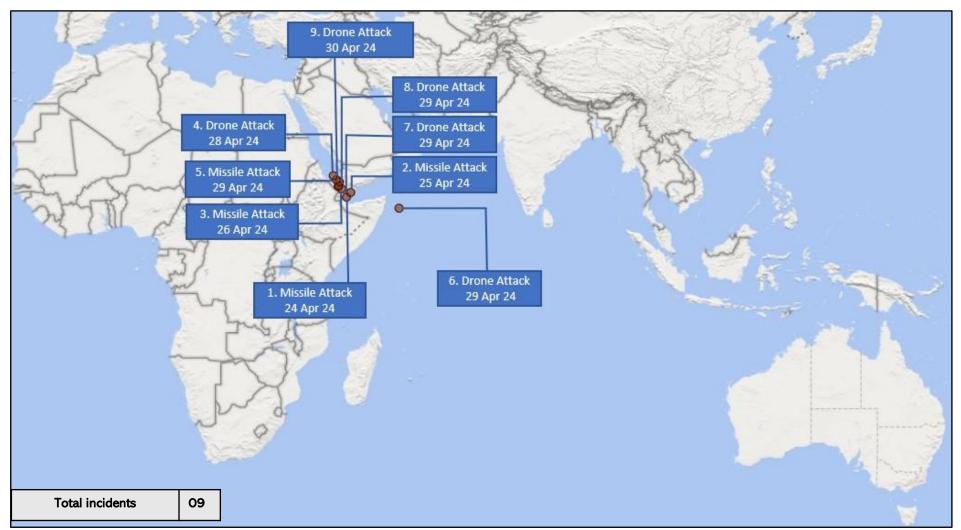

| Sr | Date                                   | Country/<br>Region     | Location                | Details of Vessels<br>Involved                                                      | Incident Details                                                                                                                                                                         | Crew<br>Status | Vessel/ Post<br>Incident Status | Responder(s)     |
|----|----------------------------------------|------------------------|-------------------------|-------------------------------------------------------------------------------------|------------------------------------------------------------------------------------------------------------------------------------------------------------------------------------------|----------------|---------------------------------|------------------|
| 1. | 24 Apr 24<br>1151 LT                   | Yemen/<br>Gulf of Aden | 72 nm SE of<br>Djibouti | MAERSK YORKTOWN Container ship Flag - USA IMO: 9289192 MMSI: 369248000              | Explosion reported in the vicinity of the vessel. Coalition ship shot down O1 Anti-ship Ballistic Missile (ABSM). Missile aimed to target the container ship.                            | Safe           | Underway                        | Coalition forces |
| 2. | 25 Apr 24<br>1015 LT                   | Yemen/<br>Gulf of Aden | 15 nm SW of<br>Aden     | MSC DARWIN VI<br>Container ship<br>Flag: Liberia<br>IMO: 9200689<br>MMSI: 636021993 | An explosion was reported in the vicinity of the vessel while transiting.  Missile aimed to target the container ship.                                                                   | Safe           | Underway                        | UNK              |
| 3. | 26 Apr 24<br>1800 LT<br>and 2020<br>LT | Yemen/<br>Red Sea      | 14 nm SW of<br>Al Mokha | ANDROMEDA STAR Tanker Flag - Panama IMO: 9402471 MMSI: 352003308                    | The tanker with 30 crew members was targeted by 03 missiles in 02 attacks. The first missile missed the vessel. The second and third missiles impacted the vessel causing minor damages. | Safe           | Underway                        | INS KOCHI        |
| 4. | 28 Apr 24<br>0148 LT<br>0227 LT        | Yemen/<br>Red Sea      | In Red Sea              | UNK                                                                                 | US Navy Ship shot down 05 Unmanned<br>Aerial Systems (UAS).                                                                                                                              | Safe           | Safe                            | US authorities   |
| 5. | 29 Apr 24<br>1050 LT                   | Yemen/<br>Red Sea      | 54 nm NW Al<br>Mokha    | O1 vessel                                                                           | An explosion was reported in the vicinity of the vessel.                                                                                                                                 | Safe           | Underway                        | NA               |
| 6. | 29 Apr 24                              | Yemen/<br>Indian Ocean | 170 nm S of<br>Socotra  | MSC ORION<br>Container ship<br>Flag - Portugal<br>IMO: 9857157<br>MMSI: 255806339   | The vessel was targeted by an Uncrewed Aerial System (UAS) causing minor damages.                                                                                                        | Safe           | Underway                        | Coalition forces |
| 7. | 29 Apr 24<br>0749 LT                   | Yemen/<br>Red Sea      | In Red Sea              | UNK                                                                                 | US Navy Ship shot down an Unmanned<br>Aerial System (UAS).                                                                                                                               | NA             | NA                              | US authorities   |

| Sr | Date                 | Country/<br>Region | Location   | Details of Vessels<br>Involved                                  | Incident Details                                                               | Crew<br>Status | Vessel/ Post<br>Incident Status | Responder(s)             |
|----|----------------------|--------------------|------------|-----------------------------------------------------------------|--------------------------------------------------------------------------------|----------------|---------------------------------|--------------------------|
| 8. | 29 Apr 24<br>0520 LT | Yemen/<br>Red Sea  | Red Sea    | CYCLADES Bulk carrier Flag - Malta IMO: 9268485 MMSI: 636021947 | The vessel was targeted by O3 anti-ship ballistic missiles (ASBM) and O3 UAVs. | Safe           | Underway                        | Coalition<br>authorities |
| 9. | 30 Apr 24<br>1352 LT | Yemen/<br>Red Sea  | In Red Sea | UNK                                                             | US Navy Ship shot down 01 Uncrewed Surface Vessel (USV).                       | NA             | NA                              | US authorities           |