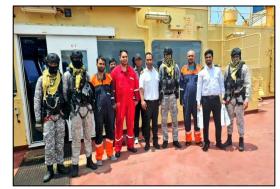

#### Operational Assistance to the Panama Flagged Tanker, ANDROMEDA STAR

On 26 Apr 24, the Panama flagged crude oil tanker *ANDROMEDA STAR* with 30 crew members was targeted by three missiles in two separate attacks within two hours, about 14 nm SW of Al Mokha, Yemen. Reportedly, the first missile missed the vessel. The second and third missiles impacted the vessel and caused minor damages. The Indian Naval ship *INS KOCHI*, responded to the vessel's distress call. The vessel was located by *INS KOCHI* and an aerial recce was undertaken to assess the situation. Subsequently, the shipborne Explosive Ordnance Disposal (EOD) team was deployed onboard the tanker for residual risk assessment. All 30 crew members (including 22 Indian nationals) were reported to be safe and the vessel continued its scheduled transit to the next port.