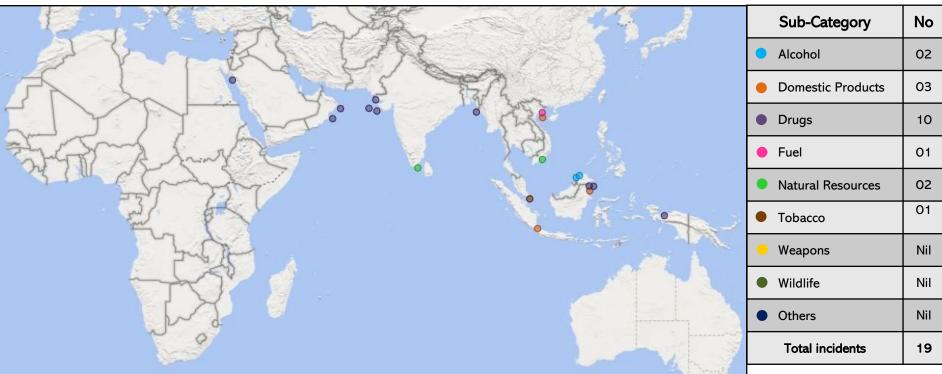

| Sr       | Date      | Country/        | Location        | Details of Vessels | Туре      | Product           | Qty/                 | Additional Details           | Responder(s) |
|----------|-----------|-----------------|-----------------|--------------------|-----------|-------------------|----------------------|------------------------------|--------------|
|          |           | Region          |                 | Involved           |           |                   | Value                |                              |              |
| 1.       | 03 Apr 24 | Indonesia/      | Off North       | O1 speedboat       | Domestic  | Cosmetics         | 30 bottles/          | Found inside 04 large boxes. | Indonesia    |
|          |           | Celebes Sea     | Sebatik         |                    | products  |                   | UNK                  | Suspected to be smuggled     | authorities  |
|          |           |                 |                 |                    |           |                   |                      | from a foreign country.      |              |
|          |           |                 |                 |                    |           |                   |                      | O1 suspect apprehended.      |              |
|          |           |                 |                 |                    |           |                   |                      | Boat seized.                 |              |
| 2.       | 10 Apr 24 | Indonesia/      | At Roro Telaga  | KMP C MANDALA      | Tobacco   | Cigarettes        | 421,600 sticks/      | Without valid documents.     | Indonesia    |
|          |           | South China Sea | Punggur Port,   | ABADI              |           |                   | UNK                  | O1 vehicle seized.           | authorities  |
|          |           |                 | Batam           | Passenger ship     |           |                   |                      |                              |              |
|          |           |                 |                 | Flag - Indonesia   |           |                   |                      |                              |              |
|          |           |                 |                 | IMO: 7126059       |           |                   |                      |                              |              |
|          |           |                 |                 | MMSI: 525002079    |           |                   |                      |                              |              |
| 3.       | 17-18 Apr | Malaysia/       | At Sapangar     | 05 containers      | Alcohol   | Alcohol           | 124,820 L/           | Without valid documents.     | Malaysia     |
|          | 24        | South China Sea | Port, Kpta      |                    |           |                   | USD 405,234          |                              | authorities  |
|          |           |                 | Kinabalu        |                    |           |                   |                      |                              |              |
| 4.       | 18 Apr 24 | Saudi Arabia/   | At Duba Port    | UNK                | Drugs     | Captagon pills    | 1,006,518 pills/     | Mis-declared as pepper and   | Saudi Arabia |
|          |           | Red Sea         |                 |                    |           |                   | UNK                  | guava.                       | authorities  |
| 5.       | 21 Apr 24 | Vietnam/        | At Tuan Chau    | SAO BIEN 02        | Fuel      | Diesel            | UNK/                 | Without valid documents.     | Vietnam      |
|          |           | South China Sea | International   | Local tanker       |           |                   | UNK                  | Vessel fined USD 1,971.      | authorities  |
|          |           |                 | Passenger Port  | Flag - Vietnam     |           |                   |                      |                              |              |
|          |           |                 |                 | MMSI: 574402112    |           |                   |                      |                              |              |
| 6.       | 22 Apr 24 | Vietnam/        | At Hai Phong    | UNK                | Domestic  | Copper alloys,    | UNK/                 | Found inside six containers. | Vietnam      |
|          |           | South China Sea | Port            |                    | products  | blocks and ingots | USD 1,183,665        | Imported without valid       | authorities  |
|          |           |                 |                 |                    |           |                   |                      | documents.                   |              |
|          |           |                 |                 |                    |           |                   |                      | Mis-declared as laminated    |              |
| <u> </u> |           |                 |                 |                    | _         |                   |                      | plywood.                     |              |
| 7.       | 22 Apr 24 | India/          | At Satwari Bet, | O1 fishing boat    | Drugs     | Cannabis          | 2.56 kg/             | O2 packets washed ashore.    | India        |
| <u> </u> |           | Arabian Sea     | Jakhau, Gujarat |                    |           |                   | UNK                  |                              | authorities  |
| 8.       | 23 Apr 24 | Vietnam/        | Off Gia Thuan,  | 02 vessels         | Natural   | Sand              | 400 m <sup>3</sup> / | Without valid documents.     | Vietnam      |
|          |           | South China Sea | Commune         | Reg. No. SG 9368   | resources |                   | UNK                  | 03 suspects apprehended.     | authorities  |
|          |           |                 |                 | and BV 5678        |           |                   |                      |                              |              |

| Sr  | Date      | Country/<br>Region              | Location                                | Details of<br>Vessels Involved                                             | Туре                 | Product         | Qty/<br>Value                             | Additional Details                                                                                                                           | Responder(s)                                  |
|-----|-----------|---------------------------------|-----------------------------------------|----------------------------------------------------------------------------|----------------------|-----------------|-------------------------------------------|----------------------------------------------------------------------------------------------------------------------------------------------|-----------------------------------------------|
| 9.  | 23 Apr 24 | Bangladesh/<br>Bay of Bengal    | At Teknaf,<br>Cox's Bazar               | UNK                                                                        | Drugs                | Yaba pills      | 80,000 pills/<br>UNK                      | Hidden in a drum carrying fish loaded on a vehicle in a beach area. Suspected to be smuggled from a foreign country. O1 suspect apprehended. | Bangladesh<br>authorities                     |
| 10. | 24 Apr 24 | Indonesia/<br>Celebes Sea       | At Tunontaka<br>Port                    | UNK                                                                        | Drugs                | Methamphetamine | 10.4 kg/<br>UNK                           | Suspected to be smuggled from a foreign country. O1 suspect apprehended.                                                                     | Indonesia<br>authorities                      |
| 11. | 24 Apr 24 | Indonesia/<br>Banda Sea         | At Samabusa<br>Nabire Port              | KM GUNUNG<br>DEMPO<br>Passenger vessel<br>Flag - Indonesia<br>IMO: 9401324 | Drugs                | Marijuana       | 31 packages/<br>UNK                       | O1 suspect apprehended.                                                                                                                      | Indonesia<br>authorities                      |
| 12. | 24 Apr 24 | Oman/<br>Arabian Sea            | Off Oman                                | UNK                                                                        | Drugs                | Khat            | 1,000 packages/<br>UNK                    | 05 suspects apprehended.                                                                                                                     | Oman authorities                              |
| 13. | 25 Apr 24 | Malaysia/<br>South China<br>Sea | 2.9 nm off<br>Balangkastan,<br>Menumbok | O1 fibre boat                                                              | Alcohol              | Liquor          | 10,728 cans and<br>bottles/<br>USD 98,837 | Without valid documents. Suspects escaped. Boat seized.                                                                                      | Malaysia<br>authorities                       |
| 14. | 25 Apr 24 | Oman/<br>Arabian Sea            | At South<br>Sharqiyah                   | UNK                                                                        | Drugs                | Hashish         | 80 kg/<br>UNK                             | 01 suspect apprehended.                                                                                                                      | Oman authorities                              |
| 15. | 27 Apr 24 | India/<br>Indian Ocean          | At<br>Thiruchendur,<br>Tamil Nadu       | UNK                                                                        | Natural<br>resources | Kendu leaves    | 1,320 kg/<br>UNK                          | Found in 42 bags. Suspected to be smuggled to a foreign country. O1 vehicle seized.                                                          | India<br>authorities                          |
| 16. | 27 Apr 24 | Indonesia/<br>Java Sea          | At Bakauheni<br>Port, Bengkulu          | UNK                                                                        | Domestic products    | Meat            | 350 kg/<br>UNK                            | Without valid documents. 01 vehicle seized.                                                                                                  | Indonesia<br>authorities                      |
| 17. | 28 Apr 24 | India/<br>Arabian Sea           | Off Gujarat                             | O1 dhow                                                                    | Drugs                | Heroin          | 86 kg/<br>USD 72,159,693                  | Found in 78 packages. 14 foreign suspects apprehended. Dhow seized.                                                                          | Indian Coast<br>Guard Ship<br><i>RAJRATAN</i> |

| Sr  | Date      | Country/    | Location       | Details of Vessels | Туре  | Product           | Qty/         | Additional Details              | Responder(s) |
|-----|-----------|-------------|----------------|--------------------|-------|-------------------|--------------|---------------------------------|--------------|
|     |           | Region      |                | Involved           |       |                   | Value        |                                 |              |
| 18. | 28 Apr 24 | India/      | Off Gujarat    | O1 fishing boat    | Drugs | Hashish           | 173 kg/ UNK  | 05 suspects apprehended.        | India        |
|     |           | Arabian Sea |                |                    |       |                   |              | Boat seized.                    | authorities  |
| 19. | 29 Apr 24 | Indonesia/  | Off Sei Bajau, | O1 speedboat       | Drugs | Methamphetamine   | 1.018 kg and | Contraband dumped in a large    | Indonesia    |
|     |           | Celebes Sea | Sebatik Timur  |                    |       | and ecstasy pills | 500 pills/   | plastic package at sea.         | authorities  |
|     |           |             |                |                    |       | ·                 | UNK          | Suspected to be smuggled from   |              |
|     |           |             |                |                    |       |                   |              | a foreign country.              |              |
|     |           |             |                |                    |       |                   |              | Suspects escaped with the boat. |              |