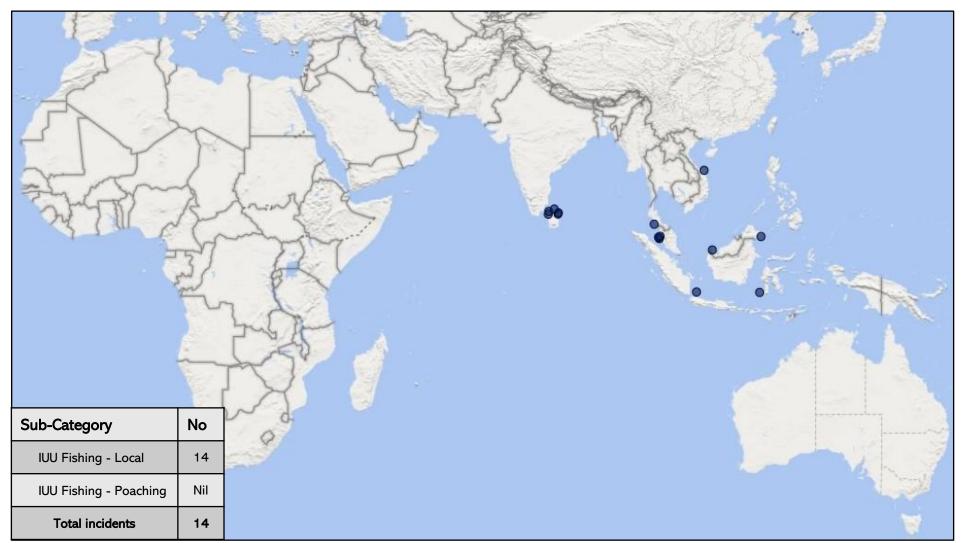

|     | OCEAN           |                 |                              |                                        |                                            |                                                 |                                                                          |                                |                          |
|-----|-----------------|-----------------|------------------------------|----------------------------------------|--------------------------------------------|-------------------------------------------------|--------------------------------------------------------------------------|--------------------------------|--------------------------|
| Sr  | Date            | Sub<br>Category | Country/<br>Region           | Location                               | Details of Vessels<br>Involved             | Offence                                         | Seizure/<br>Value                                                        | Fishers Involved               | Responder(s)             |
| 1.  | 01 Apr 24       | Local           | Indonesia/<br>Java Sea       | Off Karanrang<br>Makassar              | O1 fishing boat                            | Illegal fishing<br>(blast fishing)              | Boat and fishing<br>paraphernalia/<br>UNK                                | O4 apprehended.                | Indonesia<br>authorities |
| 2.  | 07 Apr 24       | Local           | Indonesia/<br>Java Sea       | Off Kotok Island,<br>Kepulauan Seribu  | O4 fishing boats                           | Illegal fishing<br>(without valid<br>documents) | Boats and fishing paraphernalia/<br>UNK                                  | O4 apprehended.                | Indonesia<br>authorities |
| 3.  | 23 Apr 24       | Local           | Malaysia/<br>Malacca Strait  | 3.2 nm NW of<br>Taland Island          | UNK                                        | Illegal fishing                                 | 35 sets of dragon<br>bubu/<br>USD 490                                    | UNK                            | Malaysia<br>authorities  |
| 4.  | 23 Apr 24       | Local           | Vietnam/<br>South China Sea  | Off Lang Co                            | O1 fishing vessel<br>Reg. No. QNg 90716 TS | Illegal fishing<br>(banned<br>methods)          | O1 fishing vessel/<br>UNK                                                | 09 apprehended.                | Vietnam<br>authorities   |
| 5.  | 24 Apr 24       | Local           | Malaysia/<br>Malacca Strait  | Off Kuala Kurau,<br>Perak              | UNK                                        | Illegal fishing                                 | 50 sets of dragon<br>bubu/<br>USD 700                                    | UNK                            | Malaysia<br>authorities  |
| 6.  | 24 Apr 24       | Local           | Sri Lanka/<br>Bay of Bengal  | Off Chalei                             | 04 dinghies                                | Illegal fishing<br>(light coarse<br>fishing)    | Dinghies and fishing<br>paraphernalia/<br>UNK                            | 09 apprehended.                | Sri Lanka<br>authorities |
| 7.  | 24-25 Apr<br>24 | Local           | Malaysia/<br>Malacca Strait  | Off Pulau Talang                       | UNK                                        | Illegal fishing                                 | 60 sets of dragon<br>bubu/<br>USD 837                                    | UNK                            | Malaysia<br>authorities  |
| 8.  | 26 Apr 24       | Local           | Sri Lanka/<br>Bay of Bengal  | Off Poduwakattu                        | O1 dinghy                                  | Illegal fishing<br>(blast fishing)              | Dinghy, unauthorised<br>fishing equipment and<br>diving gear/<br>UNK     | 05 apprehended.                | Sri Lanka<br>authorities |
| 9.  | 27 Apr 24       | Local           | Malaysia/<br>Celebes Sea     | Off Kapung<br>Pengkalan, Kunak         | O2 fishing boats                           | Illegal fishing<br>(blast fishing)              | Boats, 01 hose roll, 01 compressor and 01 bottle of fish bomb/ USD 1,047 | O3 apprehended.<br>O1 escaped. | Malaysia<br>authorities  |
| 10. | 27 Apr 24       | Local           | Malaysia/<br>South China Sea | O.8 nm SW of<br>Pulau Talang<br>Island | UNK                                        | Illegal fishing                                 | 30 sets of dragon<br>bubu/<br>USD 419                                    | UNK                            | Malaysia<br>authorities  |

| Sr  | Date      | Sub      | Country/       | Location            | Details of | Offence                         | Seizure/                | Fishers Involved | Responder(s) |
|-----|-----------|----------|----------------|---------------------|------------|---------------------------------|-------------------------|------------------|--------------|
|     |           | Category | Region         |                     | Vessels    |                                 | Value                   |                  |              |
|     |           |          |                |                     | Involved   |                                 |                         |                  |              |
| 11. | 27 Apr 24 | Local    | Sri Lanka/     | Off                 | O1 dinghy  | Illegal fishing                 | Dinghy, fishing         | 05 apprehended.  | Sri Lanka    |
|     |           |          | Gulf of        | Kondachchikuda      |            | (blast fishing)                 | equipment and diving    |                  | authorities  |
|     |           |          | Mannar         |                     |            | `                               | gear/                   |                  |              |
|     |           |          |                |                     |            |                                 | UNK                     |                  |              |
| 12. | 28 Apr 24 | Local    | Sri Lanka/     | Off Pesalai, Mannar | 02 fishing | Illegal fishing (illegal        | Trawlers and 343 sea    | 04 apprehended.  | Sri Lanka    |
|     |           |          | Palk Bay       |                     | trawlers   | harvesting of sea               | cucumbers/              |                  | authorities  |
|     |           |          | -              |                     |            | cucumbers)                      | UNK                     |                  |              |
| 13. | 28 Apr 24 | Local    | Sri Lanka/     | At Mutur            | NA         | Illegal fishing (blast fishing) | O2 water gel sticks, O1 | UNK              | Sri Lanka    |
|     |           |          | Bay of Bengal  |                     |            |                                 | non-electric detonator, |                  | authorities  |
|     |           |          |                |                     |            |                                 | 25 cm long safety fuse  |                  |              |
|     |           |          |                |                     |            |                                 | and 150 g of TNT/       |                  |              |
|     |           |          |                |                     |            |                                 | UNK                     |                  |              |
| 14. | 29 Apr 24 | Local    | Malaysia/      | 03 nm W of Talang   | UNK        | Illegal fishing                 | 57 sets of dragon bubu/ | UNK              | Malaysia     |
|     |           |          | Malacca Strait | Island, Perak       |            |                                 | USD 838                 |                  | authorities  |

#### Update to WMSU (18 - 24 APR 24)

| Sr | Date      | Sub      | Country/   | Location   | Details of Vessels  | Offence               | Seizure/                | Fishers Involved | Responder(s) |
|----|-----------|----------|------------|------------|---------------------|-----------------------|-------------------------|------------------|--------------|
|    |           | Category | Region     |            | Involved            |                       | Value                   |                  |              |
| 2. | 14 Apr 24 | Poaching | Indonesia/ | Off Maluku | MITRA USAHA SEMESTA | Illegal fishing in    | Fishing vessels and 100 | 58 foreign       | Indonesia    |
|    |           |          | Banda Sea  |            | Fish transport ship | country's waters      | tons of fish/           | fishermen        | authorities  |
|    |           |          |            |            | Flag: Indonesia     | (illegal transhipment | UNK                     | apprehended.     |              |
|    |           |          |            |            | and                 | of fish)              |                         |                  |              |
|    |           |          |            |            | RUN ZENG 03         |                       |                         |                  |              |
|    |           |          |            |            | RUN ZENG 05         |                       |                         |                  |              |
|    |           |          |            |            | Fishing vessels     |                       |                         |                  |              |
|    |           |          |            |            | Flag - China        |                       |                         |                  |              |