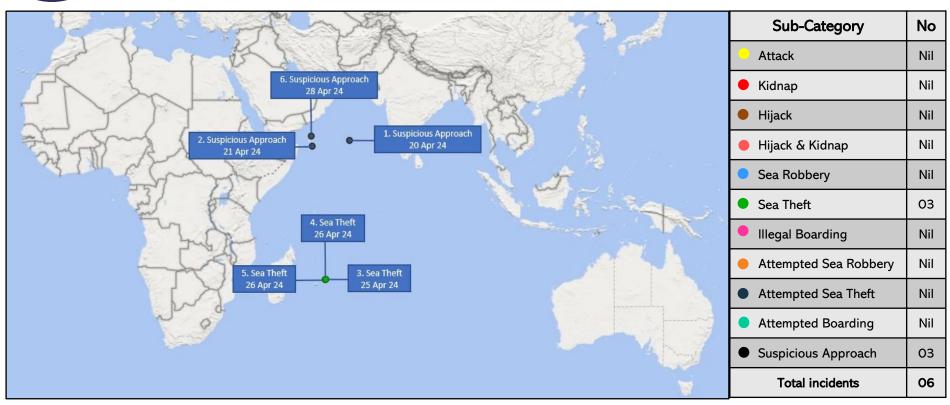

| Sr | Date/              | Sub                    | Country/                   | Location                | Details of Vessels Involved                                         | Incident                                                                                                                                                                                                    | Crew   | Vessel/ Post              | Responder(s)             |
|----|--------------------|------------------------|----------------------------|-------------------------|---------------------------------------------------------------------|-------------------------------------------------------------------------------------------------------------------------------------------------------------------------------------------------------------|--------|---------------------------|--------------------------|
|    | Time               | Category               | Region                     | Lat/Long                |                                                                     | Details                                                                                                                                                                                                     | Status | Incident Status           | . ,                      |
| 1. | 20 Apr 24          | Suspicious<br>approach | In Arabian<br>Sea          | 12° 57' N<br>063° 46' E | TORM AUSTRALIA Tanker                                               | The vessel reported a suspicious approach.                                                                                                                                                                  | UNK    | Underway                  | NA                       |
|    |                    |                        |                            |                         | Flag - Denmark<br>IMO: 9443140<br>MMSI: 219253000                   |                                                                                                                                                                                                             |        |                           |                          |
| 2. | 21 Apr 24          | Suspicious<br>approach | Indian Ocean               |                         | MSC DIEGO Container ship Flag - Panama IMO: 9202649 MMSI: 357106000 | The vessel reported a suspicious approach.                                                                                                                                                                  | UNK    | Underway                  | NA                       |
| 3. | 25 Apr 24<br>Night | Sea theft              | Mauritius/<br>Indian Ocean | Off Grand<br>Gaube      | O1 pleasure craft<br>Reg. No. PPC 9000 OL 06                        | An unknown number of perpetrators boarded the unmanned pleasure craft moored inside the lagoon and stole boat's items.                                                                                      | NA     | At anchorage              | Mauritius<br>authorities |
| 4. | 26 Apr 24<br>Night | Sea theft              | Mauritius/<br>Indian Ocean | Off Grand Port          | O1 pleasure craft<br>Reg. No. PPC 6728 IL 04                        | An unknown number of perpetrators boarded and stole the unmanned pleasure craft moored inside the lagoon.                                                                                                   | NA     | Recovered on<br>27 Apr 24 | Mauritius<br>authorities |
| 5. | 26 Apr 24<br>Night | Sea theft              | Mauritius/<br>Indian Ocean | Off Grand Port          | O1 fishing boat<br>Reg. No. K 1577 AF 18                            | An unknown number of perpetrators boarded and stole the unmanned fishing boat moored inside the lagoon.                                                                                                     | NA     | Recovered on<br>27 Apr 24 | Mauritius<br>authorities |
| 6. | 28 Apr 24          | Suspicious<br>approach | Yemen/<br>Gulf of Aden     | 177 nm SE of<br>Nishtun | O1 merchant vessel                                                  | O1 small craft with O4 persons onboard approached the vessel on port side.  The vessel conducted self protection measures. The small craft ceased its pursuit and left.  The vessel and all crew were safe. | Safe   | Underway                  | NA                       |