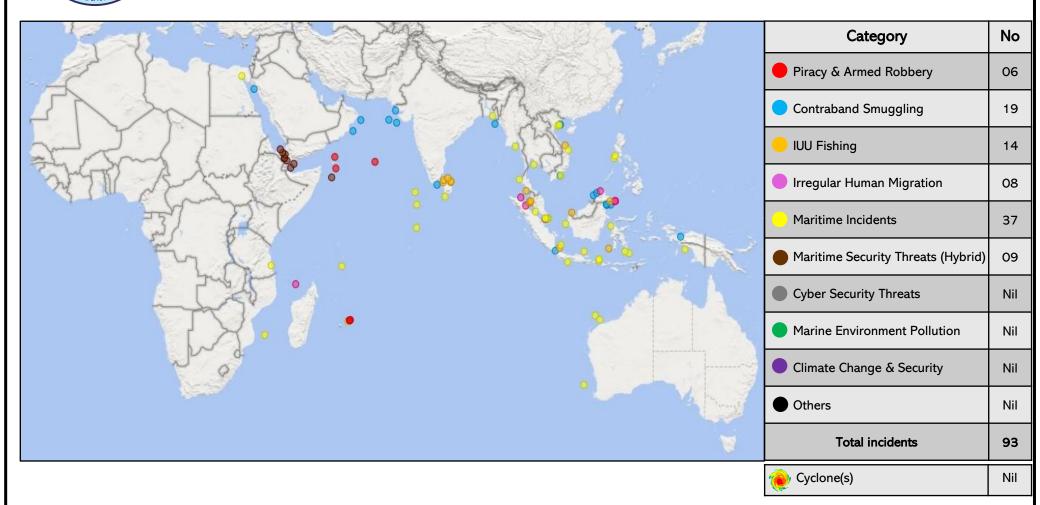

agencies and open sources. The report aims to undertake analysis of incidents by establishing trends and anomalies to ensure safety and security of mariners and seafarers. While due care and effort has been taken to ensure veracity of data, due diligence may be exercised for subsequent usage of information contained therein. The positions of incidents depicted in some cases may be approximate or indicative. IFC-IOR requests and seeks assistance of all stakeholders to report incidents in the region to undertake accurate predictive and prescriptive analysis so as to build a comprehensive picture of existing threats in the maritime domain. The information contained in the report and the analysis thereon, is not reflective of the views of the Government of India or Indian Navy in any manner.







| Sr | Date/              | Sub                    | Country/                   | Location                | Details of Vessels Involved                                         | Incident                                                                                                                                                                                                    | Crew   | Vessel/ Post              | Responder(s)             |
|----|--------------------|------------------------|----------------------------|-------------------------|---------------------------------------------------------------------|-------------------------------------------------------------------------------------------------------------------------------------------------------------------------