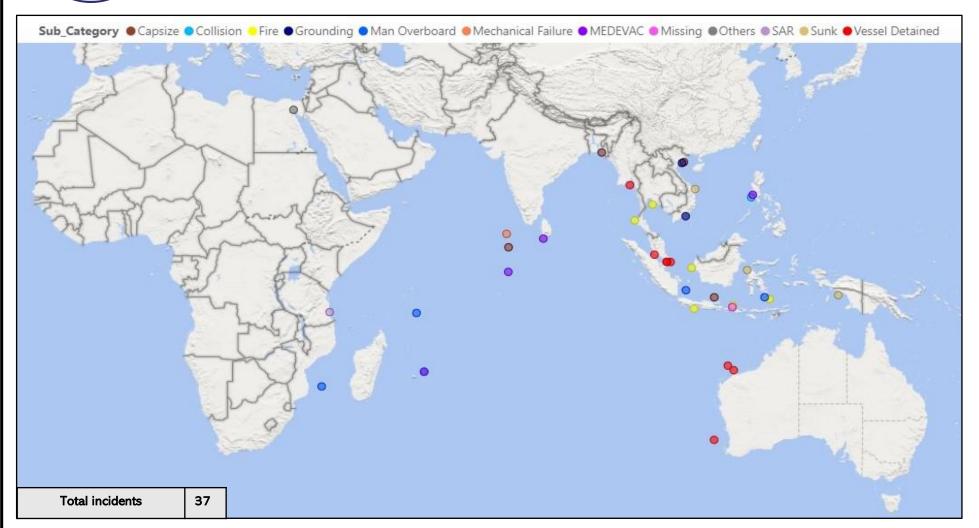

|    | OCEAN RE  |                    |                                |                                                    |                                                                                 |                  |                                                                                          |                          |
|----|-----------|--------------------|--------------------------------|----------------------------------------------------|---------------------------------------------------------------------------------|------------------|------------------------------------------------------------------------------------------|--------------------------|
| Sr | Date      | Sub<br>Category    | Country/<br>Region             | Location                                           | Details of Vessels<br>Involved                                                  | Vessel<br>Status | Additional Details                                                                       | Responder(s)             |
| 1. | 05 Apr 24 | Sunk               | Indonesia/<br>Banda Sea        | Off Labuan<br>Bajo, W<br>Manggarai                 | KM WHITE PEARL 01 Pleasure craft                                                | Sank             | Heavy weather. All 08 persons rescued.                                                   | Indonesia authorities    |
| 2. | 16 Apr 24 | Vessel<br>detained | Australia/<br>Indian Ocean     | At Dampier,<br>WA                                  | DONAUGRACHT General cargo ship Flag - Netherlands IMO: 9420837 MMSI: 244848000  | Detained         | Vessel failed to comply with the requirements of the international maritime conventions. | Australia authorities    |
| 3. | 16 Apr 24 | Man<br>overboard   | South Africa/<br>Indian Ocean  | 150 nm NE of<br>Inhambane<br>Mozambique<br>Channel | KAVO PERDIKA Bulk carrier Flag - Marshall Islands IMO: 9584889 MMSI: 538008865  | Underway         | O1 Ukraine crew member missing.                                                          | South Africa authorities |
| 4. | 17 Apr 24 | Missing            | Indonesia/<br>Java Sea         | Off Lancing,<br>Lombok                             | 01 boat                                                                         | UNK              | Heavy weather. 01 person missing.                                                        | Indonesia authorities    |
| 5. | 18 Apr 24 | Vessel<br>detained | Indonesia/<br>Java Sea         | At Banten                                          | GANNET BULKER Bulk Carrier Flag - Marshall Islands MMSI: 538003902 IMO: 9441300 | Detained         | Vessel failed to comply with the requirements of the international maritime conventions. | Indonesia authorities    |
| 6. | 18 Apr 24 | Vessel<br>detained | Singapore/<br>Singapore Strait | At Singapore                                       | FLORENTINE Tanker Flag - Panama MMSI: 356944000 IMO: 9228710                    | Detained         | Vessel failed to comply with the requirements of the international maritime conventions. | Singapore authorities    |
| 7. | 19 Apr 24 | SAR                | Tanzania/<br>Indian Ocean      | Off Kivinje Port                                   | <i>TAWAKAL III</i><br>Dhow<br>Flag - Zanzibar                                   | UNK              | Loaded with 65 tons of timber. 05 crew members missing.                                  | Tanzania authorities     |
| 8. | 21 Apr 24 | Sunk               | Indonesia/<br>Java Sea         | Off Kalibre,<br>Papua                              | KLM RIZKY CAHAYA<br>ABADI<br>Local vessel                                       | Sank             | Heavy weather. 09 persons survived. 01 missing.                                          | Indonesia authorities    |

| C   | Data      | C. I      | Committee        | 1 4:           | Dataila af Vassala |            | A dalak I D - t - i I -             | D d/ - )                    |
|-----|-----------|-----------|------------------|----------------|--------------------|------------|-------------------------------------|-----------------------------|
| Sr  | Date      | Sub       | Country/         | Location       | Details of Vessels | Vessel     | Additional Details                  | Responder(s)                |
|     | 22 4 24   | Category  | Region           | A + [          | Involved           | Status     | Manad fallad ta annulu with the     | A control in a cottant in a |
| 9.  | 22 Apr 24 | Vessel    | Australia/       | At Fremantle,  | NORD POLARIS       | Detained   | Vessel failed to comply with the    | Australia authorities       |
|     |           | detained  | Indian Ocean     | WA             | Bulk Carrier       |            | requirements of the international   |                             |
|     |           |           |                  |                | Flag - Panama      |            | maritime conventions.               |                             |
|     |           |           |                  |                | MMSI: 374821000    |            |                                     |                             |
| 10  | 22.4      |           | A . I' /         | 4              | IMO: 9728198       | <b>D</b>   | N 16 11 11 11 11 11 11              | A                           |
| 10. | 22 Apr 24 | Vessel    | Australia/       | At Cape        | C. VISION          | Detained   | Vessel failed to comply with the    | Australia authorities       |
|     |           | detained  | Indian Ocean     | Preston, WA    | Bulk Carrier       |            | requirements of the international   |                             |
|     |           |           |                  |                | Flag - Korea       |            | maritime conventions.               |                             |
|     |           |           |                  |                | IMO: 9344473       |            |                                     |                             |
|     | -         |           |                  |                | MMSI: 441471000    |            |                                     |                             |
| 11. | 22 Apr 24 | MEDEVAC   | Maldives/        | Off Addu City  | PORTO              | Underway   | 01 crew member evacuated            | Maldives authorities        |
|     |           |           | Indian Ocean     |                | Container ship     |            | (fingers injured).                  |                             |
|     |           |           |                  |                | Flag - Liberia     |            |                                     |                             |
|     |           |           |                  |                | IMO: 9481520       |            |                                     |                             |
|     |           |           |                  |                | MMSI: 636091916    |            |                                     |                             |
| 12. | 22 Apr 24 | Collision | Philippines/     | Off Batangas   | EVERWIN 11         | Detained   | Heavy weather.                      | Philippines authorities     |
|     |           |           | South China Sea  |                | General cargo ship |            | All crew members safe.              |                             |
|     |           |           |                  |                | Flag - Micronesia  |            |                                     |                             |
|     |           |           |                  |                | IMO: 8630992       |            |                                     |                             |
|     |           |           |                  |                | MMSI: 510329000    |            |                                     |                             |
|     |           |           |                  |                | OAK EXPRESS        | Damaged    | Dents, scratches and punctured port |                             |
|     |           |           |                  |                | Tanker             | (at berth) | quarter plating's.                  |                             |
|     |           |           |                  |                | Flag - Hong Kong   |            | All crew members safe.              |                             |
|     |           |           |                  |                | IMO: 9405916       |            |                                     |                             |
|     |           |           |                  |                | MMSI: 477043900    |            |                                     |                             |
| 13. | 23 Apr 24 | Vessel    | Singapore/       | At the Port of | X PRESS BARDSEY    | Detained   | Vessel failed to comply with the    | Singapore authorities       |
|     |           | detained  | Singapore Strait | Singapore      | Container ship     |            | requirements of the international   |                             |
|     |           |           |                  |                | Flag - Liberia     |            | maritime conventions.               |                             |
|     |           |           |                  |                | IMO: 9477323       |            |                                     |                             |
|     |           |           |                  |                | MMSI: 636019617    |            |                                     |                             |

| _        |           |                    |                                       |                       |                      |            |                                             |                                       |
|----------|-----------|--------------------|---------------------------------------|-----------------------|----------------------|------------|---------------------------------------------|---------------------------------------|
| Sr       | Date      | Sub                | Country/                              | Location              | Details of Vessels   | Vessel     | Additional Details                          | Responder(s)                          |
|          |           | Category           | Region                                |                       | Involved             | Status     |                                             |                                       |
| 14.      | 23 Apr 24 | Vessel             | Myanmar/                              | At Yangon             | SENNA 7              | Detained   | Vessel failed to comply with the            | Myanmar authorities                   |
|          |           | detained           | Andaman Sea                           |                       | LPG Tanker           |            | requirements of the international           |                                       |
|          |           |                    |                                       |                       | Flag - Thailand      |            | maritime conventions.                       |                                       |
|          |           |                    |                                       |                       | MMSI: 567531000      |            |                                             |                                       |
| <u> </u> |           |                    |                                       |                       | IMO: 9135561         |            |                                             |                                       |
| 15.      | 23 Apr 24 | Other              | Egypt/                                | At Port Said          | LABATROS             | Stabilized | The vessel prevented from sinking.          | Egypt authorities                     |
|          |           |                    | Suez Canal                            |                       | Cargo ship           |            | All 12 crew members rescued.                |                                       |
|          |           |                    |                                       |                       | Flag - Tanzanian     |            | No pollution reported.                      |                                       |
|          |           |                    |                                       |                       | MMSI: 77021900       |            |                                             |                                       |
| 16.      | 24 Apr 24 | Man                | Indonesia/                            | Off Lamping           | REINNA               | Underway   | O1 passenger missing.                       | Indonesia authorities                 |
|          |           | overboard          | Java Sea                              |                       | Passenger vessel     |            |                                             |                                       |
|          |           |                    |                                       |                       | Flag - Indonesia     |            |                                             |                                       |
|          |           |                    |                                       |                       | IMO: 9821263         |            |                                             |                                       |
| <b>-</b> | 211       |                    | \ \ \ \ \ \ \ \ \ \ \ \ \ \ \ \ \ \ \ | 0.4                   | MMSI: 525100805      |            |                                             | \ \ \ \ \ \ \ \ \ \ \ \ \ \ \ \ \ \ \ |
| 17.      | 24 Apr 24 | Sunk               | Vietnam/                              | O4 nm of Li           | O1 tug               | Sank       | 03 crew members dead.                       | Vietnam authorities                   |
|          |           |                    | South China Sea                       | Son Island            | Reg. No. LA-06695    |            | O2 missing                                  | 4                                     |
|          |           |                    |                                       |                       | O1 barge             | Capsized   | Loaded with 1,236 tons of crushed           |                                       |
| 10       | 25.4.24   | <b>F</b> :         |                                       | Off 14                | Reg. No. LA-06883    | 5 -        | rock.                                       | 1 1 1 1 11                            |
| 18.      | 25 Apr 24 | Fire               | Indonesia/                            | Off Muara             | KM BUKIT RAYA        | Damaged    | All persons rescued.                        | Indonesia authorities                 |
|          |           |                    | Singapore Strait                      | Junkat,               | Passenger vessel     |            | Fire extinguished.                          |                                       |
|          |           |                    |                                       | Mempawah              | Flag - Indonesia     |            | No casualties reported.                     |                                       |
|          |           |                    |                                       |                       | IMO: 9032173         |            |                                             |                                       |
| 10       | 25 Am 24  | Fire               | Indonesia/                            | Off Cilacap           | MMSI: 525005005      | Damagad    | Fire correct to O2 beats measured           | Indonesia authorities                 |
| 19.      | 25 Apr 24 | Fire               |                                       |                       | KM LAUTAN BERLIAN    | Damaged    | Fire spread to 03 boats moored              | indonesia authorities                 |
|          |           |                    | Indian Ocean                          | Ocean Fishing<br>Port |                      |            | nearby causing damage. O1 crew member dead. |                                       |
|          |           |                    |                                       | Port                  | Cargo ship           |            |                                             |                                       |
|          |           |                    |                                       |                       | Flag - Indonesia     |            | Fire extinguished.                          |                                       |
| 20       | 2E Amr 24 | Vessel             | Moleyeis /                            | 7.5 nm off            | MMSI: 525300575      | Datained   | Operation without valid decimants           | Malayaia aytharitica                  |
| 20.      | 25 Apr 24 | Vessel<br>detained | Malaysia/<br>Malacca Strait           |                       | 01 dredger           | Detained   | Operating without valid documents.          | Malaysia authorities                  |
|          |           | detained           | Maiacca Strait                        | Sugai Langat          | Flag - République De |            | All O4 foreign crew members apprehended.    |                                       |
|          |           |                    |                                       |                       | Guinée Equatorial    |            | гарргененией.                               |                                       |

|     | OCEANRE   |                    |                                 |                                             |                                                                         |                          |                                                     |                         |
|-----|-----------|--------------------|---------------------------------|---------------------------------------------|-------------------------------------------------------------------------|--------------------------|-----------------------------------------------------|-------------------------|
| Sr  | Date      | Sub<br>Category    | Country/<br>Region              | Location                                    | Details of Vessels<br>Involved                                          | Vessel<br>Status         | Additional Details                                  | Responder(s)            |
| 21. | 25 Apr 24 | MEDEVAC            | Philippines/<br>Philippines Sea | Off Mariveles,<br>Bataan                    | EASTBOURNE Cargo ship Flag - Malta IMO: 9979462 MMSI: 256179000         | Underway                 | A Philippines crew member evacuated (stomach pain). | Philippines authorities |
| 22. | 25 Apr 24 | Capsize            | Vietnam/<br>South China Sea     | Off Ha An,<br>Quang Yen                     | O1 fishing boat                                                         | Sank                     | Heavy weather. 02 fishermen survived. 04 missing.   | Vietnam authorities     |
| 23. | 25 Apr 24 | Capsize            | Bangladesh/<br>Bay of Bengal    | Off Hatiya,<br>Noakhali                     | MV MOU MONI<br>Local cargo ship                                         | Capsized                 | Heavy weather. 11 crew members rescued. 01 missing. | Bangladesh authorities  |
| 24. | 25 Apr 24 | Man<br>overboard   | Seychelles/<br>Indian Ocean     | 08° 53'.3 S<br>055° 59'.5 E                 | XIN QI XIANG 217 Bulk carrier Flag - China IMO: 9629811 MMSI: 413243670 | Underway                 | O1 crew member missing.                             | Seychelles authorities  |
| 25. | 26 Apr 24 | Man<br>overboard   | Indonesia/<br>Indian Ocean      | Off Siompu<br>Busel Island ,<br>South Buton | O1 fishing boat                                                         | Underway                 | O1 fisherman missing.                               | Indonesia authorities   |
| 26. | 26 Apr 24 | Fire               | Thailand/<br>Gulf of Thailand   | Off Na Chom<br>Thian                        | O1 yacht                                                                | Damaged                  | Fire in engine room. All 03 crew members rescued.   | Thailand authorities    |
| 27. | 26 Apr 24 | Grounding          | Vietnam/<br>South China Sea     | Off Vung Tau<br>Estuary                     | CAPTAIN ANTONIS Bulk carrier Flag - Cyprus IMO: 9583201 MMSI: 209270000 | Refloated & towed ashore | All crew safe.<br>No oil spill.                     | Vietnam authorities     |
| 28. | 26 Apr 24 | Mechanical failure | Maldives/<br>Indian Ocean       | O1 nm E of Hdh<br>Alidhoo                   | <i>OIVAALI</i><br>Vessel                                                | Towed ashore             | Engine failure. All 09 passengers rescued.          | Maldives authorities    |
| 29. | 27 Apr 24 | Fire               | Indonesia/<br>Java Sea          | Off North<br>Lombok                         | O1 speedboat                                                            | Damaged                  | O1 crew member rescued. Fire extinguished.          | Indonesia authorities   |

|     |           | OCEAN     |                 |                |                          |          |                            |                          |  |  |
|-----|-----------|-----------|-----------------|----------------|--------------------------|----------|----------------------------|--------------------------|--|--|
| Sr  | Date      | Sub       | Country/        | Location       | Details of Vessels       | Vessel   | Additional Details         | Responder(s)             |  |  |
|     |           | Category  | Region          |                | Involved                 | Status   |                            |                          |  |  |
| 30. | 27 Apr 24 | MEDEVAC   | Sri Lanka/      | S of Sri Lanka | O1 local fishing trawler | Underway | O1 crew member evacuated.  | Sri Lanka authorities    |  |  |
|     |           |           | Indian Ocean    |                | Reg No. IMUL-A-0768 CHW  |          |                            |                          |  |  |
| 31. | 28 Apr 24 | Fire      | Indonesia/      | In Banda Sea   | DA HAO                   | UNK      | All 10 crew members        | Indonesia authorities    |  |  |
|     |           |           | Banda Sea       |                | Bulk carrier             |          | rescued.                   |                          |  |  |
|     |           |           |                 |                | Flag - Tanzania          |          |                            |                          |  |  |
|     |           |           |                 |                | IMO: 9895513             |          |                            |                          |  |  |
|     |           |           |                 |                | MMSI: 677056600          |          |                            |                          |  |  |
| 32. | 28 Apr 24 | Fire      | Thailand/       | 15 nm SW of    | SRI THONG PAE 7          | Sunk     | All 09 fishermen rescued.  | Thailand authorities and |  |  |
|     |           |           | Andaman Sea     | Koh Surin      | Fishing trawler          |          |                            | fishing trawler CHARN    |  |  |
|     |           |           |                 | Islands,       |                          |          |                            | UDOM SOMBAT 1            |  |  |
|     |           |           |                 | Phang Nga      |                          |          |                            |                          |  |  |
| 33. | 29 Apr 24 | Collision | Mauritius/      | Off Port Louis | 02 pleasure crafts       | UNK      | Both craft sustained minor | Mauritius authorities    |  |  |
|     |           |           | Indian Ocean    |                | Reg. No. (PC 0724 OL 25  |          | damages.                   |                          |  |  |
|     |           |           |                 |                | and PC 8427 OL 09)       |          |                            |                          |  |  |
| 34. | 29 Apr 24 | Capsized  | Indonesia/      | Off Pamona     | O1 fishing boat          | Capsized | Heavy weather.             | Indonesia authorities    |  |  |
|     |           |           | Java Sea        | Port, Gresik   |                          | ·        | Boat overcrowded.          |                          |  |  |
|     |           |           |                 |                |                          |          | 13 persons survived.       |                          |  |  |
|     |           |           |                 |                |                          |          | O1 dead.                   |                          |  |  |
| 35. | 30 Apr 24 | Capsized  | Maldives/       | Off Malé       | LEO PEARL                | Capsized | 04 persons rescued.        | Maldives authorities     |  |  |
|     |           |           | Indian Ocean    |                | Landing craft            | ·        | O1 dead.                   |                          |  |  |
| 36. | 30 Apr 24 | Grounding | Vietnam/        | Off Ba Lat,    | SUNRISE 268              | Sank     | Loaded with 3,000 tons of  | Vietnam authorities and  |  |  |
|     |           | _         | South China Sea | Nam Dinh       | Cargo ship               |          | cement.                    | local fishing boat       |  |  |
|     |           |           |                 |                | Flag - Vietnam           |          | All 10 crew members        | _                        |  |  |
|     |           |           |                 |                | MMSI: 574013282          |          | rescued.                   |                          |  |  |
|     |           |           |                 |                |                          |          | No oil spill reported.     |                          |  |  |
| 37. | 30 Apr 24 | MEDEVAC   | Mauritius/      | Off Port Louis | OCEAN ATIRAS             | Underway | 01 injured Madagascar crew | Mauritius authorities    |  |  |
|     |           |           | Indian Ocean    |                | Fishing vessel           | -        | member evacuated.          |                          |  |  |
|     |           |           |                 |                | Flag - Mauritius         |          |                            |                          |  |  |
|     |           |           |                 |                | MMSI: 645747000          |          |                            |                          |  |  |