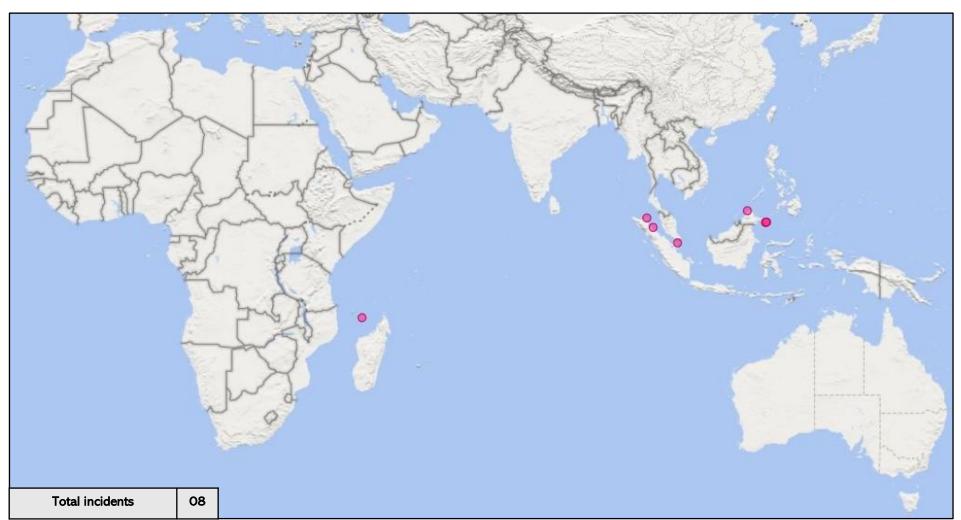

| Sr | Date/              | Sub                    | Country/                   | Location                | Details of Vessels Involved                                         | Incident                                                                                                                                                                                                    | Crew   | Vessel/ Post              | Responder(s)             |
|----|--------------------|------------------------|----------------------------|-------------------------|---------------------------------------------------------------------|-------------------------------------------------------------------------------------------------------------------------------------------------------------------------------------------------------------|--------|---------------------------|--------------------------|
|    | Time               | Category               | Region                     | Lat/Long                |                                                                     | Details                                                                                                                                                                                                     | Status | Incident Status           | . ,                      |
| 1. | 20 Apr 24          | Suspicious<br>approach | In Arabian<br>Sea          | 12° 57' N<br>063° 46' E | TORM AUSTRALIA Tanker                                               | The vessel reported a suspicious approach.                                                                                                                                                                  | UNK    | Underway                  | NA                       |
|    |                    |                        |                            |                         | Flag - Denmark<br>IMO: 9443140<br>MMSI: 219253000                   |                                                                                                                                                                                                             |        |                           |                          |
| 2. | 21 Apr 24          | Suspicious<br>approach | Indian Ocean               |                         | MSC DIEGO Container ship Flag - Panama IMO: 9202649 MMSI: 357106000 | The vessel reported a suspicious approach.                                                                                                                                                                  | UNK    | Underway                  | NA                       |
| 3. | 25 Apr 24<br>Night | Sea theft              | Mauritius/<br>Indian Ocean | Off Grand<br>Gaube      | O1 pleasure craft<br>Reg. No. PPC 9000 OL 06                        | An unknown number of perpetrators boarded the unmanned pleasure craft moored inside the lagoon and stole boat's items.                                                                                      | NA     | At anchorage              | Mauritius<br>authorities |
| 4. | 26 Apr 24<br>Night | Sea theft              | Mauritius/<br>Indian Ocean | Off Grand Port          | O1 pleasure craft<br>Reg. No. PPC 6728 IL 04                        | An unknown number of perpetrators boarded and stole the unmanned pleasure craft moored inside the lagoon.                                                                                                   | NA     | Recovered on<br>27 Apr 24 | Mauritius<br>authorities |
| 5. | 26 Apr 24<br>Night | Sea theft              | Mauritius/<br>Indian Ocean | Off Grand Port          | O1 fishing boat<br>Reg. No. K 1577 AF 18                            | An unknown number of perpetrators boarded and stole the unmanned fishing boat moored inside the lagoon.                                                                                                     | NA     | Recovered on<br>27 Apr 24 | Mauritius<br>authorities |
| 6. | 28 Apr 24          | Suspicious<br>approach | Yemen/<br>Gulf of Aden     | 177 nm SE of<br>Nishtun | O1 merchant vessel                                                  | O1 small craft with O4 persons onboard approached the vessel on port side.  The vessel conducted self protection measures. The small craft ceased its pursuit and left.  The vessel and all crew were safe. | Safe   | Underway                  | NA                       |